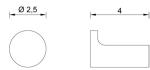

series

Ø 2,5

# ARCA CONCEPT S.r.I.

Ø 2,5

Via del Mella, 19/21 IT - 25131 Brescia T. +39 030 7281057 Email: info@arcaconcept.com www.arcaconcept.com

Product name : Brass robe hook HR series white matt finish Code : BTAHR00400101 Weight: 0 kg Dimension (LxWxH): 6 x 4 x 4 cm