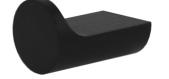

Product name : Brass robe hook HR series black matt finish Code : BTAHR00400116 Weight: 0 kg Dimension (LxWxH): 6 x 4 x 4 cm

## DESCRIPTION

Brass wall mounted robe hook HR collection. A modern line where simplicity is combined with functionality. Harmony in perfect balance between the elements that make the elegant bathroom.

Available finish: white matt (01), chrome (05), black matt (16)

FEATURES: MADE IN ITALY, modern design, brass wall mounted robe hook, 5 years warranty, box single packed.