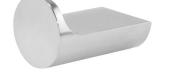

Product name : Brass robe hook HR series black matt finish Code : BTAHR00400116 Weight: 0 kg Dimension (LxWxH): 6 x 4 x 4 cm

## DESCRIPTION

Brass wall mounted robe hook HR collection. A modern line where simplicity is combined with functionality. Harmony in perfect balance between the elements that make the elegant bathroom.

Available finish: white matt (01), chrome (05), black matt (16)

FEATURES: MADE IN ITALY, modern design, brass wall mounted robe hook, 5 years warranty, box single packed.