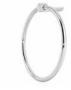

Product name : Brass robe hook HR series black matt finish Code : BTAHR00400116 Weight: 0 kg Dimension (LxWxH): 6 x 4 x 4 cm

## DESCRIPTION

Brass wall mounted robe hook HR collection. A modern line where simplicity is combined with functionality. Harmony in perfect balance between the elements that make the elegant bathroom.

Available finish: white matt (01), chrome (05), black matt (16)

FEATURES: MADE IN ITALY, modern design, brass wall mounted robe hook, 5 years warranty, box single packed.

# ARCA CONCEPT S.r.I.

Via del Mella, 19/21 IT - 25131 Brescia T. +39 030 7281057 Email: info@arcaconcept.com www.arcaconcept.com

Product name : Brass robe hook HR series chrome finish Code : BTAHR00400105 Weight : 0 kg Dimension (LxWxH) : 6 x 4 x 4 cm

## DESCRIPTION

Brass wall mounted robe hook **HR** collection. A modern line where simplicity is combined with functionality. Harmony in perfect balance between the elements that make the elegant bathroom.

Available finish: white matt (01), chrome (05), black matt (16)

**FEATURES**: MADE IN ITALY, modern design, brass wall mounted robe hook, 5 years warranty, box single packed.

# ARCA CONCEPT S.r.I.

Ø 2,5

Via del Mella, 19/21 IT - 25131 Brescia T. +39 030 7281057 Email: info@arcaconcept.com www.arcaconcept.com

Product name : Brass robe hook HR series white matt finish Code : BTAHR00400101 Weight: 0 kg Dimension (LxWxH): 6 x 4 x 4 cm