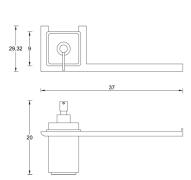

Code: BTAHR02030116

Weight: 0 kg

Dimension (LxWxH): 31 x 39 x 22 cm

Product name: Brass soap dispenser and towel bar HR series chrome finish

Code: BTAHR02030105

Weight: 0 kg

Dimension (LxWxH): 31 x 39 x 22 cm

Product name: Brass soap dispenser and towel bar HR series white matt finish

**Code**: BTAHR02030101

Weight: 0 kg

Dimension (LxWxH): 31 x 39 x 22 cm