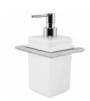

### **DESCRIPTION**

Brass wall mounted soap dispenser and towel bar HR collection. A modern line where simplicity is combined with functionality. Harmony in perfect balance between the elements that make the elegant bathroom. White ceramic dispenser.

Available finish: white matt (01), chrome (05), black matt (16)

FEATURES: MADE IN ITALY, modern design, brass wall mounted soap dispenser and towel bar, white ceramic, 5 years warranty, box single packed.