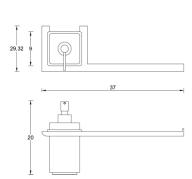

Code: BTAHR02030116

Weight: 0 kg

Dimension (LxWxH): 31 x 39 x 22 cm

Product name: Brass soap dispenser and towel bar HR series chrome finish

Code: BTAHR02030105

Weight: 0 kg

Dimension (LxWxH): 31 x 39 x 22 cm

Product name: Brass soap dispenser and towel bar HR series white matt finish

**Code**: BTAHR02030101

Weight: 0 kg

Dimension (LxWxH): 31 x 39 x 22 cm