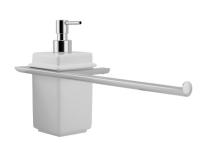

Product name: Brass soap dispenser and towel bar HR series chrome finish

Code: BTAHR02030105

Weight: 0 kg

Dimension (LxWxH): 31 x 39 x 22 cm

# **DESCRIPTION**

Brass wall mounted soap dispenser and towel bar **HR** collection. A modern line where simplicity is combined with functionality. Harmony in perfect balance between the elements that make the elegant bathroom. White ceramic dispenser.

Available finish: white matt (01), chrome (05), black matt (16)

**FEATURES:** MADE IN ITALY, modern design, brass wall mounted soap dispenser and towel bar, white ceramic, 5 years warranty, box single packed.