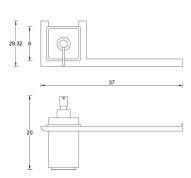

Code: BTAHR02030116

Weight: 0 kg

Dimension (LxWxH): 31 x 39 x 22 cm

Product name: Brass soap dispenser and towel bar HR series chrome finish

Code: BTAHR02030105

Weight: 0 kg

Dimension (LxWxH): 31 x 39 x 22 cm

Product name: Brass soap dispenser and towel bar HR series white matt finish

**Code**: BTAHR02030101

Weight: 0 kg

Dimension (LxWxH): 31 x 39 x 22 cm