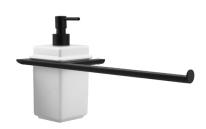

ARCA CONCEPT S.r.I. Via del Mella, 19/21 IT - 25131 Brescia T. +39 030 7281057 Email: info@arcaconcept.com www.arcaconcept.com

Product name: Brass soap dispenser and towel bar HR series black matt finish

Code: BTAHR02030116

Weight: 0 kg

Dimension (LxWxH): 31 x 39 x 22 cm

### **DESCRIPTION**

Brass wall mounted soap dispenser and towel bar HR collection. A modern line where simplicity is combined with functionality. Harmony in perfect balance between the elements that make the elegant bathroom. White ceramic dispenser.

Available finish: white matt (01), chrome (05), black matt (16)

FEATURES: MADE IN ITALY, modern design, brass wall mounted soap dispenser and towel bar, white ceramic, 5 years warranty, box single packed.