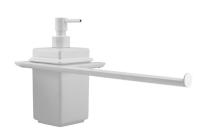

### **DESCRIPTION**

Brass wall mounted soap dispenser and towel bar HR collection. A modern line where simplicity is combined with functionality. Harmony in perfect balance between the elements that make the elegant bathroom. White ceramic dispenser.

# **DESCRIPTION**

Brass wall mounted soap dispenser and towel bar **HR** collection. A modern line where simplicity is combined with functionality. Harmony in perfect balance between the elements that make the elegant bathroom. White ceramic dispenser.