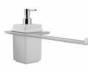

Product name : Brass soap dispenser HR series chrome finish Code : BTAHR00330105 Weight : 0 kg Dimension (LxWxH) : 14 x 14 x 22 cm

### DESCRIPTION

Brass wall mounted soap dispenser **HR** collection. A modern line where simplicity is combined with functionality. Harmony in perfect balance between the elements that make the elegant bathroom. White ceramic dispenser.

Available finish: white matt (01), chrome (05), black matt (16)

**FEATURES:** MADE IN ITALY, modern design, brass wall mounted soap dispenser, white ceramic, 5 years warranty, box single packed.

Products and accessories available