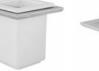

# ARCA CONCEPT S.r.I.

Via del Mella, 19/21 IT - 25131 Brescia T. +39 030 7281057 Email: info@arcaconcept.com www.arcaconcept.com

Product name : Brass soap dispenser HR series black matt finish Code : BTAHR00330116 Weight: 0 kg Dimension (LxWxH) : 14 x 14 x 22 cm

## DESCRIPTION

Brass wall mounted soap dispenser HR collection. A modern line where simplicity is combined with functionality. Harmony in perfect balance between the elements that make the elegant bathroom. White ceramic dispenser.

Available finish: white matt (01), chrome (05), black matt (16)

FEATURES: MADE IN ITALY, modern design, brass wall mounted soap dispenser, white ceramic, 5 years warranty, box single packed.

Products and accessories available