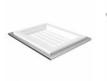

Product name : Brass soap dispenser HR series chrome finish Code : BTAHR00330105 Weight : 0 kg Dimension (LxWxH) : 14 x 14 x 22 cm

### DESCRIPTION

Brass wall mounted soap dispenser **HR** collection. A modern line where simplicity is combined with functionality. Harmony in perfect balance between the elements that make the elegant bathroom. White ceramic dispenser.

Available finish: white matt (01), chrome (05), black matt (16)

**FEATURES:** MADE IN ITALY, modern design, brass wall mounted soap dispenser, white ceramic, 5 years warranty, box single packed.

Products and accessories available