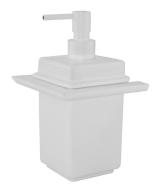

Product name : Brass soap dispenser HR series chrome finish Code : BTAHR00330105 Weight : 0 kg Dimension (LxWxH) : 14 x 14 x 22 cm

### DESCRIPTION

Brass wall mounted soap dispenser **HR** collection. A modern line where simplicity is combined with functionality. Harmony in perfect balance between the elements that make the elegant bathroom. White ceramic dispenser.

Available finish: white matt (01), chrome (05), black matt (16)

**FEATURES:** MADE IN ITALY, modern design, brass wall mounted soap dispenser, white ceramic, 5 years warranty, box single packed.

Products and accessories available