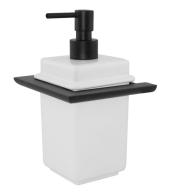

Product name : Brass soap dispenser HR series chrome finish Code : BTAHR00330105 Weight : 0 kg Dimension (LxWxH) : 14 x 14 x 22 cm

### DESCRIPTION

Brass wall mounted soap dispenser **HR** collection. A modern line where simplicity is combined with functionality. Harmony in perfect balance between the elements that make the elegant bathroom. White ceramic dispenser.

Available finish: white matt (01), chrome (05), black matt (16)

**FEATURES:** MADE IN ITALY, modern design, brass wall mounted soap dispenser, white ceramic, 5 years warranty, box single packed.

Products and accessories available