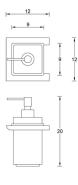

Product name : Brass soap dispenser HR series chrome finish Code : BTAHR00330105 Weight : 0 kg Dimension (LxWxH) : 14 x 14 x 22 cm

### DESCRIPTION

Brass wall mounted soap dispenser **HR** collection. A modern line where simplicity is combined with functionality. Harmony in perfect balance between the elements that make the elegant bathroom. White ceramic dispenser.

Available finish: white matt (01), chrome (05), black matt (16)

**FEATURES:** MADE IN ITALY, modern design, brass wall mounted soap dispenser, white ceramic, 5 years warranty, box single packed.

Products and accessories available