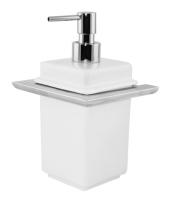

Product name : Brass soap dispenser HR series chrome finish Code : BTAHR00330105 Weight : 0 kg Dimension (LxWxH) : 14 x 14 x 22 cm

### DESCRIPTION

Brass wall mounted soap dispenser **HR** collection. A modern line where simplicity is combined with functionality. Harmony in perfect balance between the elements that make the elegant bathroom. White ceramic dispenser.

Available finish: white matt (01), chrome (05), black matt (16)

**FEATURES:** MADE IN ITALY, modern design, brass wall mounted soap dispenser, white ceramic, 5 years warranty, box single packed.

Products and accessories available