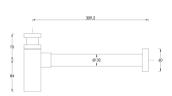

## **DESCRIPTION**

Brass chrome plated 1 1/4" bottle trap for basin without waste **MINERVA** collection. Inlet pipe  $\emptyset$  32 mm length 120 mm, outlet pipe  $\emptyset$  32 mm length 250 mm, brass chrome plated square rosette 62 x 62 mm.

**FEATURES:** MADE IN ITALY, basin brass chrome plated bottle trap, brass chrome plated 1 1/4" connection, inlet pipe  $\emptyset$  32 mm length 120 mm, outlet pipe  $\emptyset$  32 mm length 250 mm, brass chrome plated square rosette 62 x 62 mm, 5 years warranty, carton box single packed.