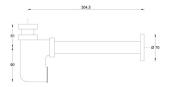

## DESCRIPTION

Brass chrome plated 1 1/4" bottle trap, without waste **ERA** collection. Inlet pipe Ø 32 mm length 80 mm, outlet pipe Ø 32 mm length 252 mm, brass chrome plated Ø 70 mm. Suitable for all health both for normal basin that for pedestal basin.

**FEATURES**: MADE IN ITALY, basin brass chrome plated bottle trap, suitable for all health, brass chrome plated 1 1/4" connection, inlet pipe Ø 32 mm length 80 mm, outlet pipe Ø 32 mm length 252 mm, brass chrome plated rosette Ø 70 mm, 5 years warranty, carton box single packed.