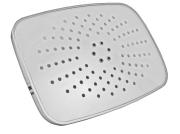

## DESCRIPTION

ABS chrome plated shower head, **LIVE** collection, 2 limescale water jet, modern design, rectangular shape 275 x 198 mm rounded corner.

**FEATURES:** MADE IN ITALY, wall or ceiling application with shower arm, 2 limescale water jet shower head, rectangular shape 275 x 198 mm, 14 mm thickness, rounded corner, ABS chrome plated, chrome plated face plate, gray limescale nozzles easy to clean, chrome plated brass ball joint with 1/2" F connection, 5 years warranty, carton box single packed.