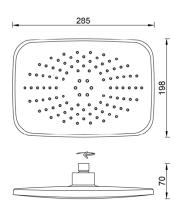

## DESCRIPTION

ABS chrome plated shower head, **LIVE** collection, 2 limescale water jet, modern design, rectangular shape 275 x 198 mm rounded corner.

**FEATURES:** MADE IN ITALY, wall or ceiling application with shower arm, 2 limescale water jet shower head, rectangular shape 275 x 198 mm, 14 mm thickness, rounded corner, ABS chrome plated, chrome plated face plate, gray limescale nozzles easy to clean, chrome plated brass ball joint with 1/2" F connection, 5 years warranty, carton box single packed.