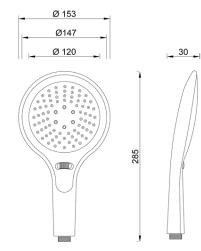

## DESCRIPTION

ABS chrome plated hand shower, **SNOW** collection, 2 anti-limescale water jets, modern design, round shape Ø 153 mm.

Available grids: white (01), chrome (05)

**FEATURES:** MADE IN ITALY, modern design, 2 anti-limescale water jets hand shower, water jets: rain, soft, massage, square shape Ø 153 mm, ABS chrome plated, chrome face plate, 78 anti-limescale nozzles easy to clean, 1/2" M connection, designed and developed for low water consumption, high performance with low water pressure, 5 years warranty, plastic bag single packed.