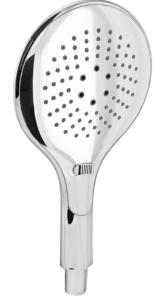

Product name : ABS hand shower 2 jets SNOW chrome grid Code : SHWSW15502405 Weight : 0 kg Dimension (LxWxH) : 0 x 0 x 0 cm

## DESCRIPTION

ABS chrome plated hand shower, **SNOW** collection, 2 anti-limescale water jets, modern design, round shape Ø 153 mm.

Available grids: white (01), chrome (05)

**FEATURES:** MADE IN ITALY, modern design, 2 anti-limescale water jets hand shower, water jets: rain, soft, massage, square shape Ø 153 mm, ABS chrome plated, chrome face plate, 78 anti-limescale nozzles easy to clean, 1/2" M connection, designed and developed for low water consumption, high performance with low water pressure, 5 years warranty, plastic bag single packed.