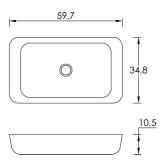

Product name: Betacryl countertop basin SUAVE series 60 cm

Code: LVDSV593410101

Weight: 0 kg

Dimension (LxWxH): 36 x 61 x 12 cm

**Available sizes:** 59,7 x 34,8 x 10,5 cm, 80 x 46 x 10,5 cm.

ARCA CONCEPT S.r.I.

Via del Mella, 19/21 IT - 25131 Brescia T. +39 030 7281057

Email: info@arcaconcept.com www.arcaconcept.com

Product name: Betacryl countertop basin SUAVE series 80 cm