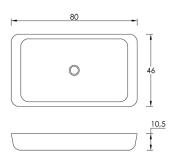

Code: LVDSV804610101

Weight: 0 kg

Dimension (LxWxH): 48 x 82 x 12 cm

## **DESCRIPTION**

Countertop washbasin in betacryl **SUAVE** collection. It has a natural feeling for water. Beautiful and charming, it is also extremely functional. Made in solid surface betacryl, entirely white lacquered.

**Available sizes:** 59,7 x 34,8 x 10,5 cm, 80 x 46 x 10,5 cm.

ARCA CONCEPT S.r.I.

Via del Mella, 19/21 IT - 25131 Brescia T. +39 030 7281057

Email: info@arcaconcept.com www.arcaconcept.com