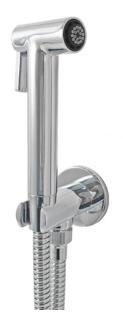

## **DESCRIPTION**

Kit ablution spray: shattaf hand shower **FINE** collection, brass chrome plated, start and stop button,  $\frac{1}{2}$ " M connection. Complete with water intake with safety system which stops the water flow before the flexible hose connection just in placing the shower in its conical support. Stainless steel chrome plated flexible hose, double interlock for high water pressure, length 120 cm with  $\frac{1}{2}$  "F x  $\frac{1}{2}$ " conical connection. **PROUDLY MADE IN ITALY.** 