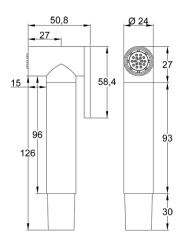

Dimension (LxWxH): 0 x 0 x 0 cm

## **DESCRIPTION**

Kit ablution spray: shattaf hand shower **FINE** collection, brass chrome plated, start and stop button,  $\frac{1}{2}$ " M connection. Complete with water intake with safety system which stops the water flow before the flexible hose connection just in placing the shower in its conical support. Stainless steel chrome plated flexible hose, double interlock for high water pressure, length 120 cm with  $\frac{1}{2}$  "F x  $\frac{1}{2}$ " conical connection. **PROUDLY MADE IN ITALY.** 