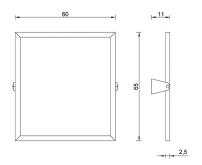

ARCA CONCEPT S.r.I. Via del Mella, 19/21

IT - 25131 Brescia T. +39 030 7281057

Email: info@arcaconcept.com www.arcaconcept.com

Product name: Tilting mirror with epoxy laquered steel frame SALLY series

Code: MRRSAL0606501

Weight: 0 kg

Dimension (LxWxH): 13 x 62 x 67 cm

## **DESCRIPTION**

Tilting mirror with white epoxy lacquered steel frame **SALLY** series. Complete with accident-prevention film and steel brackets for wall fixing, which enable the tilting movement, adjustable with two side knobs. Entirely made in ITALY.

## **CLEANING TIPS:**

Clean with water and with disinfectants for household use properly diluted. Do not use abrasive cleaners or organic solvents containing acetone, trichloroethylene, hydrogen peroxide.