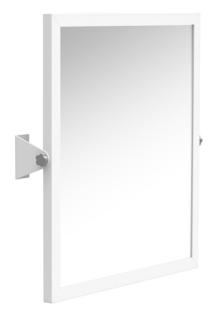

## **DESCRIPTION**

Tilting mirror with white epoxy lacquered steel frame **SALLY** series. Complete with accident-prevention film and steel brackets for wall fixing, which enable the tilting movement, adjustable with two side knobs. Entirely made in ITALY.