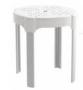

## **DESCRIPTION**

White polyproylene adjustable bath seat RAZOR collection. Designed to offer more comfort, whenever extra support is needed. The seat unit, made in techno polymers with anti-slip finish, holes facilitate water flow. The legs are made in anodized aluminum with non-slip rubber tips for better stability. The telescopic legs are made in anodized aluminum and allow easy height adjustment from 40 to 55 cm. A shelf under the seat unit strengthens the stability. Easy to assemble without any tools. All used materials offer maximum hygiene and durability: techno polymers and aluminum. No maintenance is required. Easy to assemble. Entirely made in ITALY.

DIMENSIONS: Ø 37 x H 40 cm.

Tested weight: 180 kg.

SDLRA02003801 Polypropylene seat RAZOR series