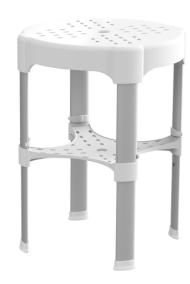

## **DESCRIPTION**

White polyproylene adjustable bath seat RAZOR collection. Designed to offer more comfort, whenever extra support is needed. The seat unit, made in techno polymers with anti-slip finish, holes facilitate water flow. The legs are made in anodized aluminum with non-slip rubber tips for better stability. The telescopic legs are made in anodized aluminum and allow easy height adjustment from 40 to 55 cm. A shelf under the seat unit strengthens the stability. Easy to assemble without any tools. All used materials offer maximum hygiene and durability: techno polymers and aluminum. No maintenance is required. Easy to assemble. Entirely made in ITALY.

DIMENSIONS: Ø 37 x H 40 cm.

Tested weight: 180 kg.