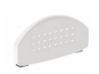

## **DESCRIPTION**

White polyproylene adjustable bath seat RAZOR collection. Designed to offer more comfort, whenever extra support is needed. The seat unit, made in techno polymers with anti-slip finish, holes facilitate water flow. The legs are made in anodized aluminum with non-slip rubber tips for better stability. The telescopic legs are made in anodized aluminum and allow easy height adjustment from 40 to 55 cm. A shelf under the seat unit strengthens the stability. Easy to assemble without any tools. All used materials offer maximum hygiene and durability: techno polymers and aluminum. No maintenance is required. Easy to assemble. Entirely made in ITALY.

DIMENSIONS: Ø 37 x H 40 cm.

Tested weight: 180 kg.