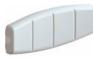

## **DESCRIPTION**

White polyproylene adjustable bath seat RAZOR collection. Designed to offer more comfort, whenever extra support is needed. The seat unit, made in techno polymers with anti-slip finish, holes facilitate water flow. The legs are made in anodized aluminum with non-slip rubber tips for better stability. The telescopic legs are made in anodized aluminum and allow easy height adjustment from 40 to 55 cm. A shelf under the seat unit strengthens the stability. Easy to assemble without any tools. All used materials offer maximum hygiene and durability: techno polymers and aluminum. No maintenance is required. Easy to assemble. Entirely made in ITALY.

DIMENSIONS: Ø 37 x H 40 cm.

Tested weight: 180 kg.