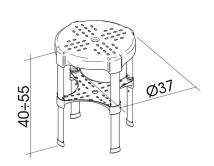

## **DESCRIPTION**

White polyproylene adjustable bath seat RAZOR collection. Designed to offer more comfort, whenever extra support is needed. The seat unit, made in techno polymers with anti-slip finish, holes facilitate water flow. The legs are made in anodized aluminum with non-slip rubber tips for better stability. The telescopic legs are made in anodized aluminum and allow easy height adjustment from 40 to 55 cm. A shelf under the seat unit strengthens the stability. Easy to assemble without any tools. All used materials offer maximum hygiene and durability: techno polymers and aluminum. No maintenance is required. Easy to assemble. Entirely made in ITALY.

DIMENSIONS: Ø 37 x H 40 cm.

Tested weight: 180 kg.