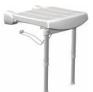

Product name : Polypropylene seat RAZOR series Code : SDLRA02003801 Weight: 0 kg Dimension (LxWxH) : 38 x 38 x 39 cm

## DESCRIPTION

White polypropylene bath seat RAZOR collection. Designed to offer more comfort, whenever extra support is needed. The seat unit, made in techno polymers with anti-slip finish, holes facilitate water flow. The legs are made in anodized aluminum. Easy to assemble without any tools. All used materials offer maximum hygiene and durability: techno polymers and aluminum. No maintenance is required. Easy to clean. Entirely made in ITALY.

DIMENSIONS: Ø 37 x H 42 cm.

Tested weight: 225 kg.