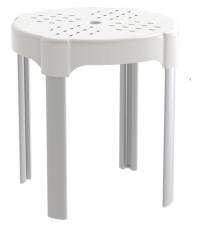

Product name : Polypropylene seat RAZOR series Code : SDLRA02003801 Weight: 0 kg Dimension (LxWxH) : 38 x 38 x 39 cm

## DESCRIPTION

White polypropylene bath seat RAZOR collection. Designed to offer more comfort, whenever extra support is needed. The seat unit, made in techno polymers with anti-slip finish, holes facilitate water flow. The legs are made in anodized aluminum. Easy to assemble without any tools. All used materials offer maximum hygiene and durability: techno polymers and aluminum. No maintenance is required. Easy to clean. Entirely made in ITALY.

DIMENSIONS: Ø 37 x H 42 cm.

Tested weight: 225 kg.