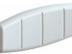

Product name : Polypropylene seat RAZOR series Code : SDLRA02003801 Weight: 0 kg Dimension (LxWxH) : 38 x 38 x 39 cm

## DESCRIPTION

White polypropylene bath seat RAZOR collection. Designed to offer more comfort, whenever extra support is needed. The seat unit, made in techno polymers with anti-slip finish, holes facilitate water flow. The legs are made in anodized aluminum. Easy to assemble without any tools. All used materials offer maximum hygiene and durability: techno polymers and aluminum. No maintenance is required. Easy to clean. Entirely made in ITALY.

DIMENSIONS: Ø 37 x H 42 cm.

Tested weight: 225 kg.