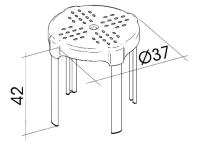

x 39 cm

## DESCRIPTION

White polypropylene bath seat RAZOR collection. Designed to offer more comfort, whenever extra support is needed. The seat unit, made in techno polymers with anti-slip finish, holes facilitate water flow. The legs are made in anodized aluminum. Easy to assemble without any tools. All used materials offer maximum hygiene and durability: techno polymers and aluminum. No maintenance is required. Easy to clean. Entirely made in ITALY.

DIMENSIONS: Ø 37 x H 42 cm.

Tested weight: 225 kg.

## Products and accessories available



SDLRA01424701

Polypropylene lift up

seat RAZON series



SDLSO01524301 Soft polypropylene lift up seat SOFT series



Polypropylene lift up

seat with legs

RAZOR series



SDLSO03435201 Soft polypropylene lift up seat with legs SOFT series



## ARCA CONCEPT S.r.I.

Via del Mella, 19/21 IT - 25131 Brescia T. +39 030 7281057 Email: info@arcaconcept.com www.arcaconcept.com

SDLRA00392101 Polypropylene backrest RAZOR series

SDLSO00392101 Soft polypropylene backrest SOFT series

SDLRA10004501 Polypropylene lift up armrests RAZOR series

SDLSO10456001 Soft polypropylene backrest with armrest SOFT series

SDLRA04003801 Polypropylene adjustable seat **RAZOR** series





SDLMA01393101

Polypropylene lift up

seat MAGGY series