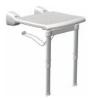

## **DESCRIPTION**

White polypropylene lifts up shower seat SOFT collection. Designed to make showering pleasant, easy and safe: the unique design makes it a pleasant complement to the bathroom environment. The seat in XL EXTRALIGHT material easily removable for cleaning or replacement and the. The possibility to lift it up against the wall reduces the encumbrance and ensures comfort and safety for the user thanks to solid die cast aluminum supports. All used materials offer maximum hygiene and durability: techno polymers, die cast aluminum and stainless steel. No maintenance is required. Easy to clean. Entirely made in ITALY.

**DIMENSIONS**: 52 x 43 x 11 cm

Tested weight: 190 kg.