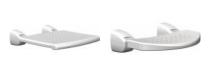

Product name: Soft polypropylene lift up seat SOFT series

Code: SDLSO01524301

Weight: 0 kg

Dimension (LxWxH): 44 x 53 x 12 cm

## **DESCRIPTION**

White polypropylene lifts up shower seat SOFT collection. Designed to make showering pleasant, easy and safe: the unique design makes it a pleasant complement to the bathroom environment. The seat in XL EXTRALIGHT material easily removable for cleaning or replacement and the. The possibility to lift it up against the wall reduces the encumbrance and ensures comfort and safety for the user thanks to solid die cast aluminum supports. All used materials offer maximum hygiene and durability: techno polymers, die cast aluminum and stainless steel. No maintenance is required. Easy to clean. Entirely made in ITALY.