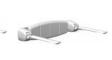

Product name: Soft polypropylene lift up seat SOFT series

Code: SDLSO01524301

Weight: 0 kg

Dimension (LxWxH): 44 x 53 x 12 cm

## **DESCRIPTION**

White polypropylene lifts up shower seat SOFT collection. Designed to make showering pleasant, easy and safe: the unique design makes it a pleasant complement to the bathroom environment. The seat in XL EXTRALIGHT material easily removable for cleaning or replacement and the. The possibility to lift it up against the wall reduces the encumbrance and ensures comfort and safety for the user thanks to solid die cast aluminum supports. All used materials offer maximum hygiene and durability: techno polymers, die cast aluminum and stainless steel. No maintenance is required. Easy to clean. Entirely made in ITALY.

**DIMENSIONS**: 52 x 43 x 11 cm

Tested weight: 190 kg.