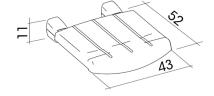

Product name: Soft polypropylene lift up seat SOFT series

Code: SDLSO01524301

Weight: 0 kg

Dimension (LxWxH): 44 x 53 x 12 cm

## **DESCRIPTION**

White polypropylene lifts up shower seat SOFT collection. Designed to make showering pleasant, easy and safe: the unique design makes it a pleasant complement to the bathroom environment. The seat in XL EXTRALIGHT material easily removable for cleaning or replacement and the. The possibility to lift it up against the wall reduces the encumbrance and ensures comfort and safety for the user thanks to solid die cast aluminum supports. All used materials offer maximum hygiene and durability: techno polymers, die cast aluminum and stainless steel. No maintenance is required. Easy to clean. Entirely made in ITALY.

**DIMENSIONS**: 52 x 43 x 11 cm