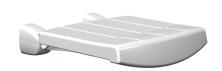

Product name: Soft polypropylene lift up seat SOFT series

Code: SDLSO01524301

Weight: 0 kg

Dimension (LxWxH): 44 x 53 x 12 cm

## **DESCRIPTION**

White polypropylene lifts up shower seat SOFT collection. Designed to make showering pleasant, easy and safe: the unique design makes it a pleasant complement to the bathroom environment. The seat in XL EXTRALIGHT material easily removable for cleaning or replacement and the. The possibility to lift it up against the wall reduces the encumbrance and ensures comfort and safety for the user thanks to solid die cast aluminum supports. All used materials offer maximum hygiene and durability: techno polymers, die cast aluminum and stainless steel. No maintenance is required. Easy to clean. Entirely made in ITALY.