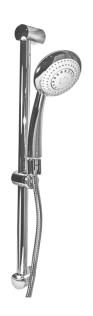

## **DESCRIPTION**

Polished stainless steel sliding rail, round tube, **SIMPLY** collection, modern design. ABS chrome plated hand shower, **MYDEA** collection, limescale water jet, round shape Ø 110 mm, 3 water jets. Steel chrome plated 150 cm flexible hose.