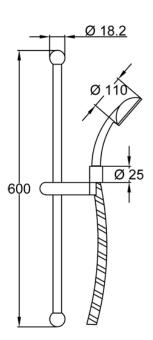

## **DESCRIPTION**

Polished stainless steel sliding rail, round tube, **SIMPLY** collection, modern design. ABS chrome plated hand shower, **MYDEA** collection, limescale water jet, round shape Ø 110 mm, 3 water jets. Steel chrome plated 150 cm flexible hose.