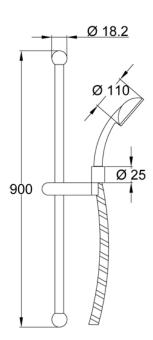

Via del Mella, 19/21 IT - 25131 Brescia T. +39 030 7281057

Email: info@arcaconcept.com www.arcaconcept.com

Product name: Polished stainless steel complete sliding rail SIMPLY\_MYDEA series 90

cm  $\tilde{A}^{\sim}$  25 mm

Code: SLRSMY3902507

Weight: 0.4 kg

Dimension (LxWxH): 12 x 12 x 70 cm

## **DESCRIPTION**

Polished stainless steel sliding rail, round tube, **SIMPLY** collection, modern design. ABS chrome plated hand shower, **MYDEA** collection, limescale water jet, round shape Ø 110 mm, 3 water jets. Steel chrome plated 150 cm flexible hose.