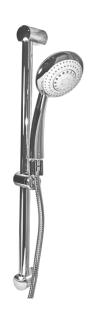

Via del Mella, 19/21 IT - 25131 Brescia T. +39 030 7281057

Email: info@arcaconcept.com www.arcaconcept.com

Product name: Polished stainless steel complete sliding rail SIMPLY\_MYDEA series 60

cm  $\tilde{A}^{\sim}$  25 mm

Code: SLRSMY3602507

Weight: 0.4 kg

Dimension (LxWxH): 12 x 12 x 70 cm

## **DESCRIPTION**

Polished stainless steel sliding rail, round tube, **SIMPLY** collection, modern design. ABS chrome plated hand shower, **MYDEA** collection, limescale water jet, round shape Ø 110 mm, 3 water jets. Steel chrome plated 150 cm flexible hose.