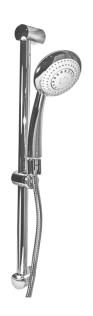

Via del Mella, 19/21 IT - 25131 Brescia T. +39 030 7281057

Email: info@arcaconcept.com www.arcaconcept.com

Product name: Polished stainless steel complete sliding rail SIMPLY\_MYDEA series 90

cm  $\tilde{A}^{\sim}$  25 mm

Code: SLRSMY3902507

Weight: 0.4 kg

Dimension (LxWxH): 12 x 12 x 70 cm

## **DESCRIPTION**

Polished stainless steel sliding rail, round tube, **SIMPLY** collection, modern design. ABS chrome plated hand shower, **MYDEA** collection, limescale water jet, round shape Ø 110 mm, 3 water jets. Steel chrome plated 150 cm flexible hose.