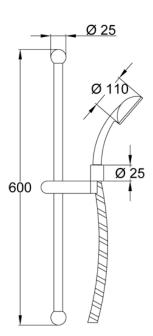

Via del Mella, 19/21 IT - 25131 Brescia T. +39 030 7281057

Email: info@arcaconcept.com www.arcaconcept.com

Product name: Polished stainless steel complete sliding rail SIMPLY\_MYDEA series 60

cm  $\tilde{A}^{\sim}$  25 mm

Code: SLRSMY3602507

Weight: 0.4 kg

Dimension (LxWxH): 12 x 12 x 70 cm

## **DESCRIPTION**

Polished stainless steel sliding rail, round tube, **SIMPLY** collection, modern design. ABS chrome plated hand shower, **MYDEA** collection, limescale water jet, round shape Ø 110 mm, 3 water jets. Steel chrome plated 150 cm flexible hose.