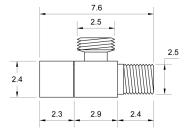

Email: info@arcaconcept.com www.arcaconcept.com

Product name: Angle valve SQUARE series 1/2" M x 3/8" M

Code: MSCSQR1238105

Weight: 0 kg

Dimension (LxWxH): 0 x 0 x 0 cm

## **DESCRIPTION**

Brass chrome plated angle valve with brass handle, **SQUARE** collection. 90° ceramic rod fixed screw. Complete with stainless steel rosette.

Available connections: 1/2" M x 3/8" M, 1/2" M x 1/2"M

FEATURES: MADE IN EUROPE, angle valve, brass chrome plated, 90° ceramic rod fixed screw, brass chrome plated handle, 50 x 50 mm stainless steel square rosette, 5 years warranty, plastic bag single packed.