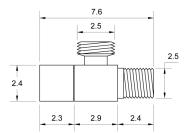

T. +39 030 7281057

Email: info@arcaconcept.com www.arcaconcept.com

Product name: Angle valve SQUARE series 1/2" M x 1/2" M

Code: MSCSQR1212105

Weight: 0 kg

Dimension (LxWxH): 0 x 0 x 0 cm

## **DESCRIPTION**

Brass chrome plated angle valve with brass handle,  $\mathbf{SQUARE}$  collection.  $90^{\circ}$  ceramic rod fixed screw. Complete with stainless steel rosette.

Available connections: 1/2" M x 3/8" M, 1/2" M x 1/2"M

**FEATURES:** MADE IN EUROPE, angle valve, brass chrome plated, 90° ceramic rod fixed screw, brass chrome plated handle, 50 x 50 mm stainless steel square rosette, 5 years warranty, plastic bag single packed.