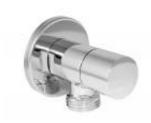

Mella, 19/21 IT - 25131 Brescia T. +39 030 7281057





Via del Mella, 19/21 IT - 25131 Brescia

ARCA CONCEPT S.r.I.

T. +39 030 7281057

Email: info@arcaconcept.com www.arcaconcept.com

Product name: Angle valve SQUARE series 1/2" M x 1/2" M

Code: MSCSQR1212105

Weight: 0 kg

Dimension (LxWxH): 0 x 0 x 0 cm

## **DESCRIPTION**

Brass chrome plated angle valve with brass handle,  $\mathbf{SQUARE}$  collection.  $90^{\circ}$  ceramic rod fixed screw. Complete with stainless steel rosette.

Available connections: 1/2" M x 3/8" M, 1/2" M x 1/2"M

**FEATURES:** MADE IN EUROPE, angle valve, brass chrome plated, 90° ceramic rod fixed screw, brass chrome plated handle, 50 x 50 mm stainless steel square rosette, 5 years warranty, plastic bag single packed.

## Products and accessories available



MSCRND1238105 Angle valve ROUND series