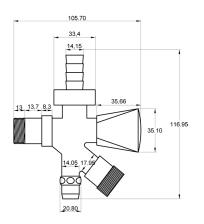

## DESCRIPTION

Brass chrome plated supply stop and washing machine valve with chromed ABS handles, **COMBY** collection. 1/2"M x 3/4"M x Ø 10 with 14 x 1 M and 3/8" multi-turn rod fixed screws. Complete with compression nut, Nylon nut and hose connection, stainless steel rosette.

**FEATURES**: MADE IN ITALY, supply stop and washing machine valve, brass chrome plated, 1/2"M x  $\frac{3}{4}$ "M x Ø 10 connection, 14 x 1 M rod fixed screw, 3/8" multi-turn screw, ABS chrome plated handles, nylon nut and hose connection, 1/2" stainless steel rosette, 5 years warranty, carton box single packed.