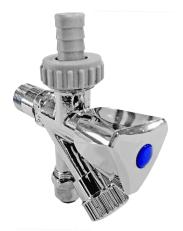

## DESCRIPTION

Brass chrome plated supply stop and washing machine valve with chromed ABS handles, **COMBY** collection. 1/2"M x 3/4"M x Ø 10 with 14 x 1 M and 3/8" multi-turn rod fixed screws. Complete with compression nut, Nylon nut and hose connection, stainless steel rosette.

**FEATURES**: MADE IN ITALY, supply stop and washing machine valve, brass chrome plated, 1/2"M x  $\frac{3}{4}$ "M x Ø 10 connection, 14 x 1 M rod fixed screw, 3/8" multi-turn screw, ABS chrome plated handles, nylon nut and hose connection, 1/2" stainless steel rosette, 5 years warranty, carton box single packed.