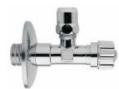

## **DESCRIPTION**

Brass chrome plated angle valve with chromed ABS handle, **PORT MEDIUM** collection. 1/2° M x Ø 10, 14 x 1 M rod fixed screw. Complete with compression nut and stainless steel rosette. Weight kg 0,115

**FEATURES:** MADE IN ITALY, angle valve, brass chrome plated, 1/2" M x Ø 10 connection, 14 x 1 M rod fixed screw, ABS chrome plated handle, compression nut, 1/2" stainless steel rosette, 5 years warranty, carton box single packed.