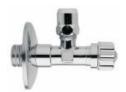

## **DESCRIPTION**

Brass chrome plated angle valve with chromed ABS handle, **PORT MEDIUM** collection. 1/2° M x Ø 10, 14 x 1 M rod fixed screw. Complete with compression nut and stainless steel rosette. Weight kg 0,115

**FEATURES:** MADE IN ITALY, angle valve, brass chrome plated, 1/2" M x Ø 10 connection, 14 x 1 M rod fixed screw, ABS chrome plated handle, compression nut, 1/2" stainless steel rosette, 5 years warranty, carton box single packed.