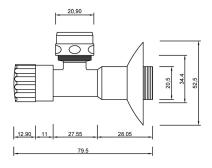

## **DESCRIPTION**

Brass chrome plated angle valve with chromed ABS handle, **PORT MEDIUM** collection. 1/2° M x Ø 10, 14 x 1 M rod fixed screw. Complete with compression nut and stainless steel rosette. Weight kg 0,115

**FEATURES:** MADE IN ITALY, angle valve, brass chrome plated, 1/2" M x Ø 10 connection, 14 x 1 M rod fixed screw, ABS chrome plated handle, compression nut, 1/2" stainless steel rosette, 5 years warranty, carton box single packed.