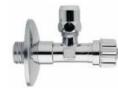

## **DESCRIPTION**

Brass chrome plated angle valve with chromed ABS handle, **PORT MEDIUM** collection. 1/2° M x Ø 10, 14 x 1 M rod fixed screw. Complete with compression nut and stainless steel rosette. Weight kg 0,115

**FEATURES:** MADE IN ITALY, angle valve, brass chrome plated, 1/2" M x Ø 10 connection, 14 x 1 M rod fixed screw, ABS chrome plated handle, compression nut, 1/2" stainless steel rosette, 5 years warranty, carton box single packed.