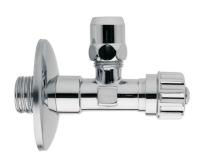

## **DESCRIPTION**

Brass chrome plated angle valve with chromed ABS handle, **PORT MEDIUM** collection. 1/2° M x Ø 10, 14 x 1 M rod fixed screw. Complete with compression nut and stainless steel rosette. Weight kg 0,115

**FEATURES:** MADE IN ITALY, angle valve, brass chrome plated, 1/2" M x Ø 10 connection, 14 x 1 M rod fixed screw, ABS chrome plated handle, compression nut, 1/2" stainless steel rosette, 5 years warranty, carton box single packed.