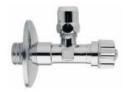

## **DESCRIPTION**

Brass chrome plated angle valve with chromed ABS handle, **PORT MEDIUM** collection. 1/2° M x Ø 10, 14 x 1 M rod fixed screw. Complete with compression nut and stainless steel rosette. Weight kg 0,115

**FEATURES:** MADE IN ITALY, angle valve, brass chrome plated, 1/2" M x Ø 10 connection, 14 x 1 M rod fixed screw, ABS chrome plated handle, compression nut, 1/2" stainless steel rosette, 5 years warranty, carton box single packed.