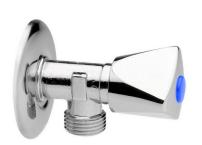

### **DESCRIPTION**

Brass chrome plated angle valve with zamak handle, **EXPORT STRONG** collection. 1/2" M x 1/2" M with 3/8" multi-turn screw, complete with stainless steel rosette.

## Available with red or blue cap.

**FEATURES:** MADE IN ITALY, angle valve gr. 170, brass chrome plated, 1/2" M x 1/2" M connection, 3/8" multi-turn screw, zamak chrome plated handle, red or blue cap, 1/2" stainless steel rosette, 5 years warranty, carton box single packed.