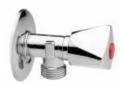

### **DESCRIPTION**

Brass chrome plated angle valve with zamak handle, **EXPORT STRONG** collection. 1/2" M x 1/2" M with 3/8" multi-turn screw, complete with stainless steel rosette.

## Available with red or blue cap.

**FEATURES:** MADE IN ITALY, angle valve gr. 170, brass chrome plated, 1/2" M x 1/2" M connection, 3/8" multi-turn screw, zamak chrome plated handle, red or blue cap, 1/2" stainless steel rosette, 5 years warranty, carton box single packed.

# **DESCRIPTION**

Brass chrome plated angle valve with zamak handle, **EXPORT STRONG** collection. 1/2" M x 1/2" M with 3/8" multi-turn screw, complete with stainless steel rosette.