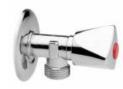

ARCA CONCEPT S.r.I.
Via del Mella, 19/21
IT - 25131 Brescia
T. +39 030 7281057
Email: info@arcaconcept.com
www.arcaconcept.com

Product name: Angle valve EXPORT STRONG series blue cap

Code: MSCEXPSZMB105

### **DESCRIPTION**

Brass chrome plated angle valve with zamak handle, **EXPORT STRONG** collection. 1/2" M x 1/2" M with 3/8" multi-turn screw, complete with stainless steel rosette.

## Available with red or blue cap.

**FEATURES:** MADE IN ITALY, angle valve gr. 170, brass chrome plated, 1/2" M x 1/2" M connection, 3/8" multi-turn screw, zamak chrome plated handle, red or blue cap, 1/2" stainless steel rosette, 5 years warranty, carton box single packed.