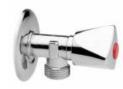

# **DESCRIPTION**

Brass chrome plated angle valve with zamak handle, **EXPORT STRONG** collection. 1/2" M x 1/2" M with 3/8" multi-turn screw, complete with stainless steel rosette.

## Available with red or blue cap.

**FEATURES:** MADE IN ITALY, angle valve gr. 170, brass chrome plated, 1/2" M x 1/2" M connection, 3/8" multi-turn screw, zamak chrome plated handle, red or blue cap, 1/2" stainless steel rosette, 5 years warranty, carton box single packed.