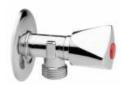

# **DESCRIPTION**

Brass chrome plated angle valve with zamak handle, **EXPORT STRONG** collection. 1/2" M x 1/2" M with 3/8" multi-turn screw, complete with stainless steel rosette.

## Available with red or blue cap.

**FEATURES:** MADE IN ITALY, angle valve gr. 170, brass chrome plated, 1/2" M x 1/2" M connection, 3/8" multi-turn screw, zamak chrome plated handle, red or blue cap, 1/2" stainless steel rosette, 5 years warranty, carton box single packed.