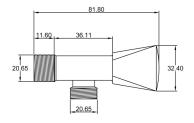

### **DESCRIPTION**

Brass chrome plated angle valve with zamak handle, **EXPORT STRONG** collection. 1/2" M x 1/2" M with 3/8" multi-turn screw, complete with stainless steel rosette.

## Available with red or blue cap.

**FEATURES:** MADE IN ITALY, angle valve gr. 170, brass chrome plated, 1/2" M x 1/2" M connection, 3/8" multi-turn screw, zamak chrome plated handle, red or blue cap, 1/2" stainless steel rosette, 5 years warranty, carton box single packed.