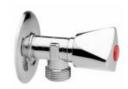

ARCA CONCEPT S.r.l.
Via del Mella, 19/21
IT - 25131 Brescia
T. +39 030 7281057
Email: info@arcaconcept.com

www.arcaconcept.com

Product name: Angle valve EXPORT STRONG series red cap

Code: MSCEXPSZMR105

Weight: 0.19 kg

# **DESCRIPTION**

Brass chrome plated angle valve with zamak handle, **EXPORT STRONG** collection. 1/2" M x 1/2" M with 3/8" multi-turn screw, complete with stainless steel rosette.

## Available with red or blue cap.

**FEATURES:** MADE IN ITALY, angle valve gr. 170, brass chrome plated, 1/2" M x 1/2" M connection, 3/8" multi-turn screw, zamak chrome plated handle, red or blue cap, 1/2" stainless steel rosette, 5 years warranty, carton box single packed.