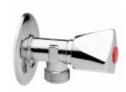

### **DESCRIPTION**

Brass chrome plated angle valve with zamak handle, **EXPORT STRONG** collection. 1/2" M x 1/2" M with 3/8" multi-turn screw, complete with stainless steel rosette.

## Available with red or blue cap.

**FEATURES:** MADE IN ITALY, angle valve gr. 170, brass chrome plated, 1/2" M x 1/2" M connection, 3/8" multi-turn screw, zamak chrome plated handle, red or blue cap, 1/2" stainless steel rosette, 5 years warranty, carton box single packed.