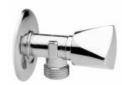

# **DESCRIPTION**

Brass chrome plated angle valve with zamak handle, **EXPORT STRONG** collection. 1/2" M x 1/2" M with 3/8" multi-turn screw, complete with stainless steel rosette.

## Available with red or blue cap.

**FEATURES:** MADE IN ITALY, angle valve gr. 170, brass chrome plated, 1/2" M x 1/2" M connection, 3/8" multi-turn screw, zamak chrome plated handle, red or blue cap, 1/2" stainless steel rosette, 5 years warranty, carton box single packed.