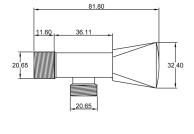

Weight: 0.19 kg

Dimension (LxWxH): 0 x 0 x 0 cm

Dimension (LxWxH): 0 x 0 x 0 cm