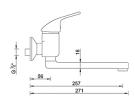

## **DESCRIPTION**

Brass chrome plated wall mounted single-control sink mixer, RIBEL collection.

CARATTERISTICHE: MADE IN ITALY, wall mounted single-control sink mixer, brass chrome plated body, traditional design, flat swivel spout, lever, cartridge Ø 40 mm long, aerator M24x1, s-union conical rosette 2 pcs, 5 years warranty, carton box single packed.