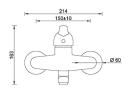

## **DESCRIPTION**

Brass chrome plated wall mounted single-control sink mixer, RIBEL collection.

CARATTERISTICHE: MADE IN ITALY, wall mounted single-control sink mixer, brass chrome plated body, traditional design, flat swivel spout, lever, cartridge Ø 40 mm long, aerator M24x1, s-union conical rosette 2 pcs, 5 years warranty, carton box single packed.