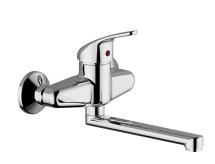

## **DESCRIPTION**

Brass chrome plated wall mounted single-control sink mixer, RIBEL collection.

CARATTERISTICHE: MADE IN ITALY, wall mounted single-control sink mixer, brass chrome plated body, traditional design, flat swivel spout, lever, cartridge Ø 40 mm long, aerator M24x1, s-union conical rosette 2 pcs, 5 years warranty, carton box single packed.