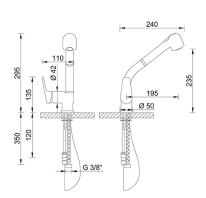

## **DESCRIPTION**

Brass chrome plated single-control sink mixer with pull-out shower, **JONAS** collection.

**FEATURES**: MADE IN ITALY, single-control sink mixer, brass chrome plated body, modern design, pull-out shower, nylon shower flexible hose 1250mm, M15x1-cone1/2", lateral lever, cartridge Ø 40 mm short, aerator M24x1, stainless steel flexible pipe M10x1, length 370 mm, G3/8" F connection, fixing set M6x1, pipe M10x1, M15x1 F for flexible hose of the pull-out shower, 5 years warranty, carton box single packed.