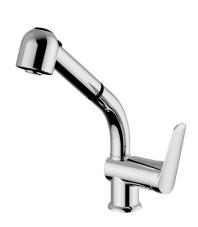

## **DESCRIPTION**

Brass chrome plated single-control sink mixer with pull-out shower, **JONAS** collection.

**FEATURES**: MADE IN ITALY, single-control sink mixer, brass chrome plated body, modern design, pull-out shower, nylon shower flexible hose 1250mm, M15x1-cone1/2", lateral lever, cartridge Ø 40 mm short, aerator M24x1, stainless steel flexible pipe M10x1, length 370 mm, G3/8" F connection, fixing set M6x1, pipe M10x1, M15x1 F for flexible hose of the pull-out shower, 5 years warranty, carton box single packed.