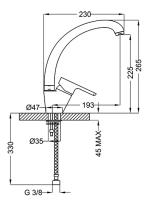

Product name : Brass sink mixer ADAY series Code : RBCADY0010105 Weight: 0 kg Dimension (LxWxH) : 0 x 0 x 0 cm

## DESCRIPTION

Brass chrome plated single-control sink mixer, ADAY collection.

FFEATURES: MADE IN ITALY, single-control sink mixer, brass chrome plated body, traditional design, swivel spout, lateral lever, cartridge Ø 40 mm long, aerator M24x1 coinslot, stainless steel flexible pipe M10x1, length 370 mm, G 3/8" F connection, fixing set 1xM8, 5 years warranty, carton box single packed.