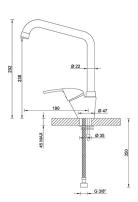

## **DESCRIPTION**

Brass chrome plated single-control mixer for sink, TODI collection.

**FEATURES**: MADE IN ITALY, single-control sink mixer, brass chrome plated body, traditional design, lateral lever, cartridge Ø 40 long, brass chrome plated swivel spout, flexible pipe M10x1 stainless steel 370 mm, G 3/8" thread, 5 years warranty, carton box single packed.