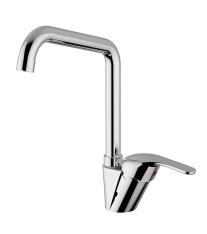

## **DESCRIPTION**

Brass chrome plated single-control mixer for sink, TODI collection.

**FEATURES**: MADE IN ITALY, single-control sink mixer, brass chrome plated body, traditional design, lateral lever, cartridge Ø 40 long, brass chrome plated swivel spout, flexible pipe M10x1 stainless steel 370 mm, G 3/8" thread, 5 years warranty, carton box single packed.