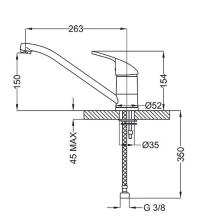

## DESCRIPTION

Brass chrome plated single-control sink mixer, PACO collection.

**FEATURES**: MADE IN ITALY, single-control sink mixer, brass chrome plated body, traditional design, swivel spout, lever, cartridge Ø 40 mm short, aerator M24x1, stainless steel flexible pipe M10x1, length 370 mm, G 3/8" F connection, 5 years warranty, carton box single packed.