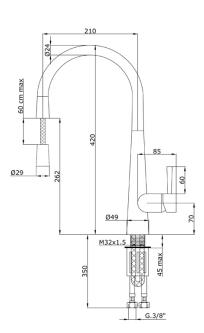

## **DESCRIPTION**

Brass chrome plated single-control sink mixer, **SONRISA** collection.

**FEATURES**: MADE IN ITALY, single-control sink mixer, brass chrome plated body, modern design, swivel spout, detail colored lever, cartridge Ø 35 mm short, inner cartridge for aerator, stainless steel flexible pipe M10x1, length 500, G3/8" F connection, fixing set M32x1.5, extension for fixing set, 5 years warranty, carton box single packed.