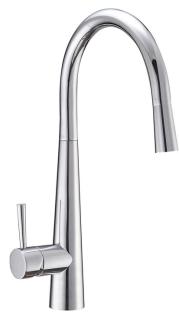

## **DESCRIPTION**

Brass chrome plated single-control sink mixer, **SONRISA** collection.

**FEATURES**: MADE IN ITALY, single-control sink mixer, brass chrome plated body, modern design, swivel spout, detail colored lever, cartridge Ø 35 mm short, inner cartridge for aerator, stainless steel flexible pipe M10x1, length 500, G3/8" F connection, fixing set M32x1.5, extension for fixing set, 5 years warranty, carton box single packed.