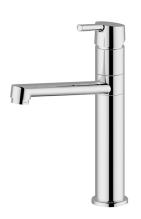

## **DESCRIPTION**

Brass chrome plated single-control sink mixer, **GUIA** collection.

**FEATURES**: MADE IN ITALY, single-control sink mixer, brass chrome plated body, modern design, flat swivel spout, lever, cartridge Ø 35 mm short, aerator M24x1, stainless steel flexible pipe, length 350 mm, G3/8" F connection, 5 years warranty, carton box single packed.