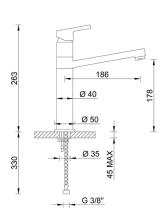

## **DESCRIPTION**

Brass chrome plated single-control sink mixer, **GUIA** collection.

**FEATURES**: MADE IN ITALY, single-control sink mixer, brass chrome plated body, modern design, flat swivel spout, lever, cartridge Ø 35 mm short, aerator M24x1, stainless steel flexible pipe, length 350 mm, G3/8" F connection, 5 years warranty, carton box single packed.