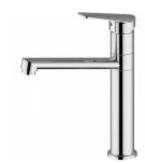

## **DESCRIPTION**

Brass chrome plated single-control sink mixer, **GUIA** collection.

**FEATURES**: MADE IN ITALY, single-control sink mixer, brass chrome plated body, modern design, flat swivel spout, lever, cartridge Ø 35 mm short, aerator M24x1, stainless steel flexible pipe, length 350 mm, G3/8" F connection, 5 years warranty, carton box single packed.