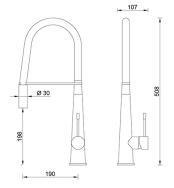

## DESCRIPTION

Brass chrome plated single-control sink mixer with pull-out shower, ALICIA collection.

**FEATURES**: MADE IN ITALY, single-control sink mixer, brass chrome plated body, modern design, pull-out shower, shower flexible hose, shower support, detail colored lever, cartridge Ø 35 mm short, aerator M24x1, aerator special key, stainless steel flexible pipe M10x1, length 500 mm, G3/8" connection, fixing set M32x1.5, extension for fixing set, 5 years warranty, carton box single packed.