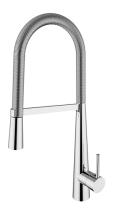

Product name : Brass sink mixer ALICIA series Code : RBCALI0010105 Weight : 0 kg Dimension (LxWxH) : 0 x 0 x 0 cm

## DESCRIPTION

Brass chrome plated single-control sink mixer with pull-out shower, ALICIA collection.

**FEATURES**: MADE IN ITALY, single-control sink mixer, brass chrome plated body, modern design, pull-out shower, shower flexible hose, shower support, detail colored lever, cartridge Ø 35 mm short, aerator M24x1, aerator special key, stainless steel flexible pipe M10x1, length 500 mm, G3/8" connection, fixing set M32x1.5, extension for fixing set, 5 years warranty, carton box single packed.