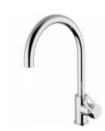

## **DESCRIPTION**

Brass chrome plated single-control sink mixer with pull-out shower, **JAIME** collection.

**FEATURES**: MADE IN ITALY, single-control sink mixer, brass chrome plated body, modern design, swivel spout, pull-out shower, nut and cover nut, cartridge Ø 25 mm, slim aerator M24x, aerator special key, stainless steel flexible pipe M8x1, length 370 mm, G3/8" F length, fixing set M32x1.5, extension for fixing set, 5 years warranty, carton box single packed.