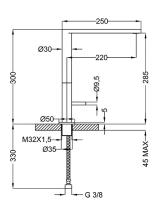

## **DESCRIPTION**

Brass chrome plated single-control sink mixer with pull-out shower, **JAIME** collection.

**FEATURES**: MADE IN ITALY, single-control sink mixer, brass chrome plated body, modern design, swivel spout, pull-out shower, nut and cover nut, cartridge Ø 25 mm, slim aerator M24x, aerator special key, stainless steel flexible pipe M8x1, length 370 mm, G3/8" F length, fixing set M32x1.5, extension for fixing set, 5 years warranty, carton box single packed.