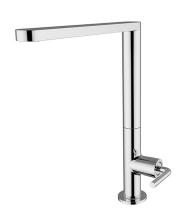

## **DESCRIPTION**

Brass chrome plated single-control sink mixer with pull-out shower, **JAIME** collection.

**FEATURES**: MADE IN ITALY, single-control sink mixer, brass chrome plated body, modern design, swivel spout, pull-out shower, nut and cover nut, cartridge Ø 25 mm, slim aerator M24x, aerator special key, stainless steel flexible pipe M8x1, length 370 mm, G3/8" F length, fixing set M32x1.5, extension for fixing set, 5 years warranty, carton box single packed.