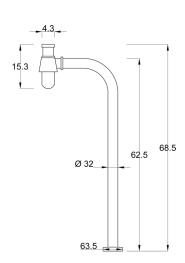

## **DESCRIPTION**

Bottle trap in chrome plated brass, bent to the ground, series **TALL** 1 1/4 " tube with internal diameter 32 mm, length 75 mm. Outer pipe bend to the ground diameter 32 mm, length 610 x 150 mm, 65 mm diameter stainless steel canopy.

Certificate DIN V 19545: 1984-05.

**FEATURES**: MADE IN ITALY, bottle trap for basin -curve earth, brass plated 1 1/4", inner tube 32 mm length 75 mm, outer tube  $\varnothing$  32 mm with ground curve length 610 x 150 mm, stainless steel rose  $\varnothing$  65 mm, 5 years warranty, carton box single packed.