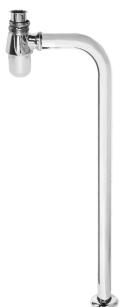

## **DESCRIPTION**

Bottle trap in chrome plated brass, bent to the ground, series **TALL** 1 1/4 " tube with internal diameter 32 mm, length 75 mm. Outer pipe bend to the ground diameter 32 mm, length 610 x 150 mm, 65 mm diameter stainless steel canopy.

Certificate DIN V 19545: 1984-05.

**FEATURES**: MADE IN ITALY, bottle trap for basin -curve earth, brass plated 1 1/4", inner tube 32 mm length 75 mm, outer tube  $\varnothing$  32 mm with ground curve length 610 x 150 mm, stainless steel rose  $\varnothing$  65 mm, 5 years warranty, carton box single packed.