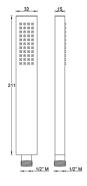

Product name : Brass hand shower 1 jet MISS series Code : SHWMI15351105 Weight : 0.25 kg Dimension (LxWxH) : 4 x 3 x 22 cm

## DESCRIPTION

Brass chrome plated hand shower, **MISS** collection, 1 limescale water jet, modern design, rectangular shape 15 x 35 mm and with 48 nozzles.

**FEATURES**: MADE IN EU, modern design, hand shower anti-limescale water jet, rectangular shape 15 x 35 mm, brass chrome plated, 48 anti-limescale nozzles easy to clean, 1/2" M connection, 5 years warranty, carton box single packed.