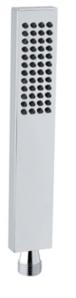

## DESCRIPTION

Brass chrome plated hand shower, **MISS** collection, 1 limescale water jet, modern design, rectangular shape 15 x 35 mm and with 48 nozzles.

**FEATURES**: MADE IN EU, modern design, hand shower anti-limescale water jet, rectangular shape 15 x 35 mm, brass chrome plated, 48 anti-limescale nozzles easy to clean, 1/2" M connection, 5 years warranty, carton box single packed.