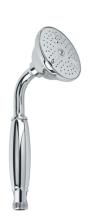

## **DESCRIPTION**

Brass chrome plated hand shower **RETRO** collection, 1 water jet, classic design round shape  $\emptyset$  74 mm. Brass chrome plated handle and grid.

Available handles: brass, moplen, ceramic

**FEATURES**: MADE IN ITALY, classic design, hand shower 1 water jet, round shape Ø 74 mm, brass chrome plated grid, 1/2"M connection, 5 years warranty, plastic bag single packed.

ARCA CONCEPT S.r.I.
Via del Mella, 19/21
IT - 25131 Brescia
T. +39 030 7281057
Email: info@arcaconcept.com
www.arcaconcept.com