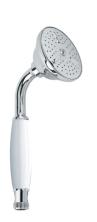

Product name: Brass hand shower 1 jet RETRO series moplen

Code: SHWRTM07401105

Weight: 0.34 kg

**Dimension (LxWxH)**: 20 x 7.5 x 7.5 cm

## **DESCRIPTION**

Brass chrome plated hand shower **RETRO** collection, 1 water jet, classic design round shape  $\emptyset$  74 mm. Brass chrome plated handle and grid.

Available handles: brass, moplen, ceramic

**FEATURES**: MADE IN ITALY, classic design, hand shower 1 water jet, round shape  $\emptyset$  74 mm, brass chrome plated grid, 1/2"M connection, 5 years warranty, plastic bag single packed.

ARCA CONCEPT S.r.I.
Via del Mella, 19/21
IT - 25131 Brescia
T. +39 030 7281057
Email: info@arcaconcept.com