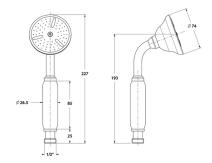

www.arcaconcept.com

Product name: Brass hand shower 1 jet RETRO series

**Code**: SHWRT07401105

Weight: 0.34 kg

**Dimension (LxWxH)**: 7.5 x 7.5 x 20 cm

## **DESCRIPTION**

Brass chrome plated hand shower **RETRO** collection, 1 water jet, classic design round shape  $\emptyset$  74 mm. Brass chrome plated handle and grid.

Available handles: brass, moplen, ceramic

**FEATURES**: MADE IN ITALY, classic design, hand shower 1 water jet, round shape  $\emptyset$  74 mm, brass chrome plated grid, 1/2"M connection, 5 years warranty, plastic bag single packed.