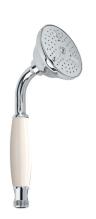

ARCA CONCEPT S.r.I.
Via del Mella, 19/21
IT - 25131 Brescia
T. +39 030 7281057
Email: info@arcaconcept.com

www.arcaconcept.com

Product name: Brass hand shower 1 jet RETRO series ceramic

Code: SHWRTC07401105

Weight: 0.34 kg

**Dimension (LxWxH)**: 20 x 7.5 x 7.5 cm

## **DESCRIPTION**

Brass chrome plated hand shower **RETRO** collection, 1 water jet, classic design round shape  $\emptyset$  74 mm. Brass chrome plated handle and grid.

Available handles: brass, moplen, ceramic

**FEATURES**: MADE IN ITALY, classic design, hand shower 1 water jet, round shape Ø 74 mm, brass chrome plated grid, 1/2"M connection, 5 years warranty, plastic bag single packed.

ARCA CONCEPT S.r.I.
Via del Mella, 19/21
IT - 25131 Brescia
T. +39 030 7281057
Email: info@arcaconcept.com
www.arcaconcept.com