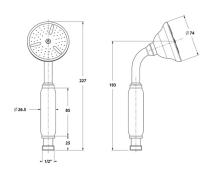

www.arcaconcept.com

Product name: Brass hand shower 1 jet RETRO series

**Code**: SHWRT07401105

Weight: 0.34 kg

**Dimension (LxWxH)**: 7.5 x 7.5 x 20 cm

## **DESCRIPTION**

Brass chrome plated hand shower **RETRO** collection, 1 water jet, classic design round shape  $\emptyset$  74 mm. Brass chrome plated handle and grid.

Available handles: brass, moplen, ceramic

**FEATURES**: MADE IN ITALY, classic design, hand shower 1 water jet, round shape  $\emptyset$  74 mm, brass chrome plated grid, 1/2"M connection, 5 years warranty, plastic bag single packed.