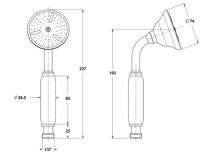

www.arcaconcept.com

Product name: Brass hand shower 1 jet RETRO series

**Code**: SHWRT07401105

Weight: 0.34 kg

**Dimension (LxWxH)**: 7.5 x 7.5 x 20 cm

## **DESCRIPTION**

Brass chrome plated hand shower **RETRO** collection, 1 water jet, classic design round shape  $\emptyset$  74 mm. Brass chrome plated handle and grid.

Available handles: brass, moplen, ceramic

**FEATURES**: MADE IN ITALY, classic design, hand shower 1 water jet, round shape  $\emptyset$  74 mm, brass chrome plated grid, 1/2"M connection, 5 years warranty, plastic bag single packed.