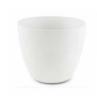

ARCA CONCEPT S.r.I.
Via del Mella, 19/21
IT - 25131 Brescia
T. +39 030 7281057
Email: info@arcaconcept.com
www.arcaconcept.com

Product name: Resin countertop basin SNOB series

Code: LVDSN554016101

Weight: 0 kg

**Dimension (LxWxH)**: 42.5 x 57 x 18 cm

## **DESCRIPTION**

Countertop washbasin in resin **SNOB** collection. Tub shaped. Made in resin combined with mineral powder, low thickness.

**DIMENSIONS:** 55 x 40,5 x 16 cm