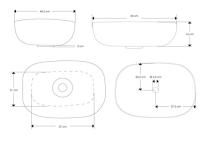

**Dimension (LxWxH)**: 42.5 x 57 x 18 cm

## **DESCRIPTION**

Countertop washbasin in resin **SNOB** collection. Tub shaped. Made in resin combined with mineral powder, low thickness.

**DIMENSIONS:** 55 x 40,5 x 16 cm