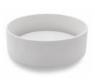

ARCA CONCEPT S.r.I.
Via del Mella, 19/21
IT - 25131 Brescia
T. +39 030 7281057
Email: info@arcaconcept.com
www.arcaconcept.com

Product name: Resin countertop basin SNOB series

Code: LVDSN554016101

Weight: 0 kg

**Dimension (LxWxH)**: 42.5 x 57 x 18 cm

## **DESCRIPTION**

Countertop washbasin in resin **SNOB** collection. Tub shaped. Made in resin combined with mineral powder, low thickness.

**DIMENSIONS:** 55 x 40,5 x 16 cm

## Products and accessories available











LVDGL004113511 Resin countertop basin GOLD series

LVDSL004113521 Resin countertop basin SILVER series

Resin countertop basin COPPER series

LVDTRR04013501 Resin countertop basin TRABOCCHETTO ROUND

LVDSE003541101
Resin countertop
basin SECCHIO
series