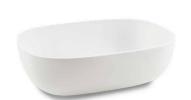

## **DESCRIPTION**

Countertop washbasin in resin **SNOB** collection. Tub shaped. Made in resin combined with mineral powder, low thickness.

**DIMENSIONS:** 55 x 40,5 x 16 cm