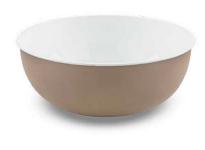

# ARCA CONCEPT S.r.l. Via del Mella, 19/21

IT - 25131 Brescia T. +39 030 7281057

Email: info@arcaconcept.com www.arcaconcept.com Product name: Metal countertop basin OPEN TORTORA series

**Code**: LVDOT003916437

#### **DESCRIPTION**

Countertop washbasin in metal **OPEN** collection. Basin in brass bowl-like shape, entirely varnished in glossy white. The curled upper edge gives more strenght to the structure and facilitate the basin cleaning.

Available colors: blue (32), ivory (39).

DIMENSIONS: Ø 39 x 16 cm