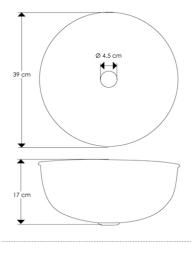

# ARCA CONCEPT S.r.l. Via del Mella, 19/21

IT - 25131 Brescia T. +39 030 7281057

Email: info@arcaconcept.com www.arcaconcept.com Product name: Metal countertop basin OPEN TORTORA series

**Code**: LVDOT003916437

Weight: 0 kg

Dimension (LxWxH): 41 x 41 x 18 cm

#### **DESCRIPTION**

Countertop washbasin in metal **OPEN** collection. Basin in brass bowl-like shape, entirely varnished in glossy white. The curled upper edge gives more strenght to the structure and facilitate the basin cleaning.

Available colors: blue (32), ivory (39).

DIMENSIONS: Ø 39 x 16 cm

## Products and accessories available



LVDLFSL3716405 Metal chrome plated countertop basin LOFT series



LVDWS003917405 Metal countertop basin NEW SHINE series







ARCA CONCEPT S.r.I. Via del Mella, 19/21

IT - 25131 Brescia T. +39 030 7281057

Email: info@arcaconcept.com www.arcaconcept.com

Product name: Metal countertop basin OPEN CIELO series

**Code**: LVDOC003916432

Weight: 0 kg

Dimension (LxWxH): 41 x 41 x 18 cm

#### **DESCRIPTION**

Countertop washbasin in metal **OPEN** collection. Basin in brass bowl-like shape, entirely varnished in glossy white. The curled upper edge gives more strenght to the structure and facilitate the basin cleaning.

Available colors: blue (32), ivory (39).

DIMENSIONS: Ø 39 x 16 cm

## Products and accessories available



LVDLFSL3716405 Metal chrome plated countertop basin LOFT series



LVDWS003917405 Metal countertop basin NEW SHINE series