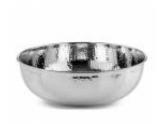

# ARCA CONCEPT S.r.l. Via del Mella, 19/21

IT - 25131 Brescia T. +39 030 7281057

Email: info@arcaconcept.com www.arcaconcept.com Product name: Metal countertop basin OPEN TORTORA series

**Code**: LVDOT003916437

#### **DESCRIPTION**

Countertop washbasin in metal **OPEN** collection. Basin in brass bowl-like shape, entirely varnished in glossy white. The curled upper edge gives more strenght to the structure and facilitate the basin cleaning.