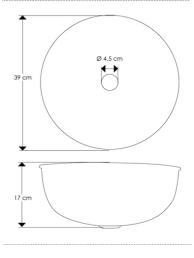

Weight: 0 kg

Dimension (LxWxH): 41 x 41 x 18 cm

Available colors: blue (32), ivory (39).

DIMENSIONS: Ø 39 x 16 cm