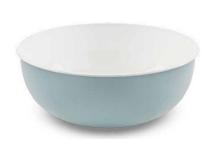

Email: info@arcaconcept.com www.arcaconcept.com

Product name: Metal countertop basin OPEN CIELO series

**Code**: LVDOC003916432

Weight: 0 kg

Dimension (LxWxH): 41 x 41 x 18 cm

#### **DESCRIPTION**

Countertop washbasin in metal **OPEN** collection. Basin in brass bowl-like shape, entirely varnished in glossy white. The curled upper edge gives more strenght to the structure and facilitate the basin cleaning.