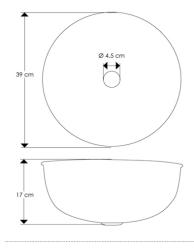

ARCA CONCEPT S.r.I. Via del Mella, 19/21 IT - 25131 Brescia T. +39 030 7281057

Email: info@arcaconcept.com www.arcaconcept.com Product name: Metal countertop basin NEW SHINE series

**Code**: LVDWS003917405

Weight: 0 kg

Dimension (LxWxH): 41 x 41 x 19 cm

## **DESCRIPTION**

Countertop washbasin in metal **NEW SHINE** collection. Basin in chromed hammered brass. The curled upper edge gives more strenght to the structure and facilitate the basin cleaning.

DIMENSIONS: Ø 39 x 17 cm

## Products and accessories available



LVDLFSL3716405 Metal chrome plated countertop basin LOFT series



LVDOC003916400 Metal countertop basin OPEN series