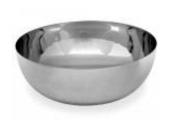

## **DESCRIPTION**

Countertop washbasin in metal **NEW SHINE** collection. Basin in chromed hammered brass. The curled upper edge gives more strenght to the structure and facilitate the basin cleaning.

DIMENSIONS: Ø 39 x 17 cm