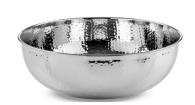

## **DESCRIPTION**

Countertop washbasin in metal **NEW SHINE** collection. Basin in chromed hammered brass. The curled upper edge gives more strenght to the structure and facilitate the basin cleaning.

DIMENSIONS: Ø 39 x 17 cm