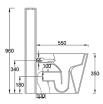

Weight: 0 kg

**Dimension (LxWxH)**: 14.5 x 39 x 98 cm

Available colours upon request.

**DIMENSIONS:** 68 x 35 x 96 cm