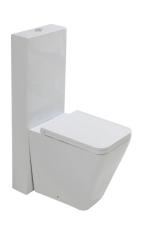

## **DESCRIPTION**

Ceramic flush to the wall WC monoblock, **ICON SQUARE CISTERN** collection. Modern design, entirely MADE IN ITALY. Suitable for standing application. Fixing set NOT included, GEBERIT mechanism for cistern included. 5 years warranty.

Available colours upon request.

**DIMENSIONS:** 68 x 35 x 96 cm