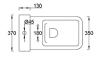

Weight: 0 kg

**Dimension (LxWxH)**: 14.5 x 39 x 98 cm

Available colours upon request.

**DIMENSIONS:** 68 x 35 x 96 cm