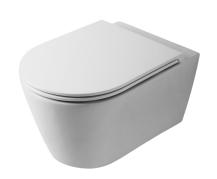

ARCA CONCEPT S.r.I.
Via del Mella, 19/21
IT - 25131 Brescia
T. +39 030 7281057
Email: info@arcaconcept.com
www.arcaconcept.com

Product name: Ceramic WC wall hung ICON ROUND series

Code: WCVICR0002101

Weight: 28 kg

**Dimension (LxWxH)**: 37 x 57 x 30.5 cm

## **DESCRIPTION**

Ceramic flush to the wall WC, **ICON ROUND** collection.Modern design, entirely MADE IN ITALY. Suitable for wall hung application. Fixing set NOT included. Toilet seat not included. 5 years warranty.

Available colours upon request.

**DIMENSIONS:** 57 x 37 x 28,5 cm