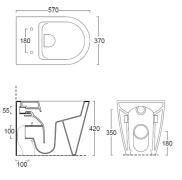

Dimension (LxWxH): 37 x 57 x 44 cm

## Available colours upon request.

**DIMENSIONS:** 55,5 x 37 x 42 cm