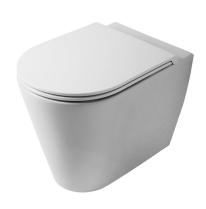

## **DESCRIPTION**

Ceramic flush to the wall WC, **ICON ROUND** collection. Modern design, entirely MADE IN ITALY. Suitable for standing application. Fixing set NOT included. Toilet seat not included. Wc with P outlet convertible to an S outlet with plastic pipe setting. 5 years warranty.

## Available colours upon request.

**DIMENSIONS:** 55,5 x 37 x 42 cm