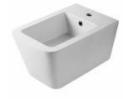

Product name : Ceramic WC wall hung ICON SQUARE series Code : WCVICS0002101 Weight : 27 kg Dimension (LxWxH) : 37 x 57 x 30.5 cm

## DESCRIPTION

Ceramic flush to the wall WC, ICON SQUARE collection. Modern design, entirely MADE IN ITALY. Suitable for wall hung application. Fixing set NOT included. Toilet seat not included. 5 years warranty.

Available colours upon request.

DIMENSIONS: 55 x 35 x 28,5 cm