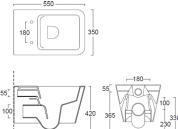

Product name : Ceramic WC wall hung ICON SQUARE series Code : WCVICS0002101 Weight : 27 kg Dimension (LxWxH) : 37 x 57 x 30.5 cm

Available colours upon request.

DIMENSIONS: 55 x 35 x 28,5 cm