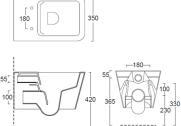

Product name : Ceramic WC wall hung ICON SQUARE series Code : WCVICS0002101 Weight : 27 kg Dimension (LxWxH) : 37 x 57 x 30.5 cm

Available colours upon request.

DIMENSIONS: 55 x 35 x 28,5 cm