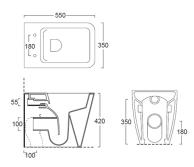

Dimension (LxWxH): 37 x 57 x 44 cm

Available colours upon request.

**DIMENSIONS:** 55 x 35 x 42 cm