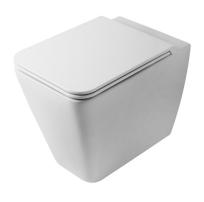

## **DESCRIPTION**

Ceramic flush to the wall WC, ICON SQUARE collection. Modern design, entirely MADE IN ITALY. Suitable for standing application. Fixing set NOT included. Toilet seat not included. Wc with P outlet convertible to an S outlet with plastic pipe setting. 5 years warranty.

Available colours upon request.

**DIMENSIONS:** 55 x 35 x 42 cm