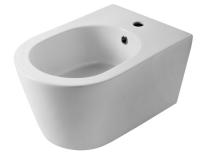

 $\begin{array}{l} \mbox{Product name}: \mbox{Ceramic bidet wall hung single hole ICON ROUND series} \\ \mbox{Code}: \mbox{BDTICR0002101} \\ \mbox{Weight}: 24 \ \mbox{kg} \\ \mbox{Dimension} (LxWxH): 39 \ \mbox{x} \ 57.5 \ \mbox{x} \ 30.5 \ \mbox{cm} \end{array}$ 

## DESCRIPTION

Ceramic flush to the wall bidet, **ICON ROUND** collection. Modern design, entirely MADE IN ITALY. Suitable for wall hung application. Fixing set NOT included. 5 years warranty.

Available colours upon request.