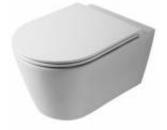

DIMENSIONS: 57 x 37 x 28,5 cm

Products and accessories available

WCVICR0002101 Ceramic WC wall hung ICON ROUND series

ACSFIX0400000 Fixing brackets

ACSFIX1000000 Fast fixing wc & bidet wall hung