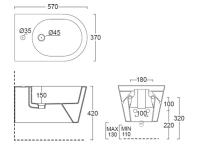

DIMENSIONS: 57 x 37 x 28,5 cm

Products and accessories available

WCVICR0002101 Ceramic WC wall hung ICON ROUND series

ACSFIX0400000 Fixing brackets

ACSFIX1000000 Fast fixing wc & bidet wall hung