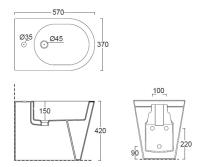

Weight: 28 kg

**Dimension (LxWxH)**: 37 x 57.5 x 44 cm

**DIMENSIONS:** 55,5 x 37 x 42 cm