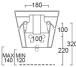

Product name : Ceramic bidet wall hung single hole ICON SQUARE series Code : BDTICS0002101 Weight : 23 kg Dimension (LxWxH) : 37 x 57 x 30.5 cm

DIMENSIONS: 55 x 35 x 28,5 cm

Products and accessories available

WCVICS0002101 Ceramic WC wall hung ICON SQUARE series

ACSFIX0400000 Fixing brackets

ACSFIX1000000 Fast fixing wc & bidet wall hung