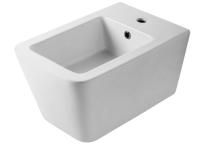

Product name : Ceramic bidet wall hung single hole ICON SQUARE series Code : BDTICS0002101 Weight : 23 kg Dimension (LxWxH) : 37 x 57 x 30.5 cm

## DESCRIPTION

Ceramic flush to the wall bidet, **ICON SQUARE** collection. Modern design, entirely MADE IN ITALY. Suitable for wall hung application. Fixing set NOT included. 5 years warranty.

Available colours upon request.