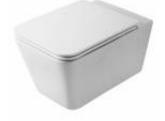

DIMENSIONS: 55 x 35 x 28,5 cm

Products and accessories available

WCVICS0002101 Ceramic WC wall hung ICON SQUARE series

ACSFIX0400000 Fixing brackets

ACSFIX1000000 Fast fixing wc & bidet wall hung