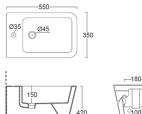

Product name : Ceramic bidet wall hung single hole ICON SQUARE series Code : BDTICS0002101 Weight : 23 kg Dimension (LxWxH) : 37 x 57 x 30.5 cm

DIMENSIONS: 55 x 35 x 28,5 cm

Products and accessories available

WCVICS0002101 Ceramic WC wall hung ICON SQUARE series

ACSFIX0400000 Fixing brackets

ACSFIX1000000 Fast fixing wc & bidet wall hung