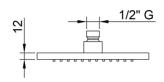

## **DESCRIPTION**

Stainless steel shower head, **PLAIN** collection with modern design. Square shape 200 x 200 mm and 12 mm thickness. It can be used for wall or ceiling application. This shower head is equipped with 100 anti-limescale rubber nozzles with a conical shape easy to clean. Brass chrome plated joint with chrome housing for no-return valve (not supplied), filter grid and flow limiter 12 lt/min and connection 1/2" F.

FEATURES: MADE IN ITALY, wall or ceiling application, modern design, shower head 1 jet, square shape 200 x 200 mm, 12 mm thickness, ABS chrome plated, 100 anti-limescale rubber nozzles, easy to clean thermostatic rubber badaflex 55 shore, brass chrome plated joint, 1/2" F connection, designed for a low water consumption, high performance with low pressure, flow limiter 12 lt/min, grid filter, 5 years warranty, single box packed.