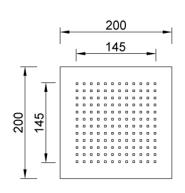

ARCA CONCEPT S.r.I.

Via del Mella, 19/21 IT - 25131 Brescia T. +39 030 7281057

Email: info@arcaconcept.com www.arcaconcept.com

Product name: Stainless steel shower head 1 jet PLAIN series 200 x 200 x 12 mm

Code: SHDPL20201305

Weight: 0 kg

Dimension (LxWxH): 22 x 22 x 7 cm

## **DESCRIPTION**

Stainless steel shower head, **PLAIN** collection with modern design. Square shape 200 x 200 mm and 12 mm thickness. It can be used for wall or ceiling application. This shower head is equipped with 100 anti-limescale rubber nozzles with a conical shape easy to clean. Brass chrome plated joint with chrome housing for no-return valve (not supplied), filter grid and flow limiter 12 lt/min and connection 1/2" F.

FEATURES: MADE IN ITALY, wall or ceiling application, modern design, shower head 1 jet, square shape 200 x 200 mm, 12 mm thickness, ABS chrome plated, 100 anti-limescale rubber nozzles, easy to clean thermostatic rubber badaflex 55 shore, brass chrome plated joint, 1/2" F connection, designed for a low water consumption, high performance with low pressure, flow limiter 12 lt/min, grid filter, 5 years warranty, single box packed.