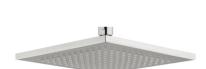

## **DESCRIPTION**

Stainless steel shower head, **PLAIN** collection with modern design. Square shape 200 x 200 mm and 12 mm thickness. It can be used for wall or ceiling application. This shower head is equipped with 100 anti-limescale rubber nozzles with a conical shape easy to clean. Brass chrome plated joint with chrome housing for no-return valve (not supplied), filter grid and flow limiter 12 lt/min and connection 1/2" F.

FEATURES: MADE IN ITALY, wall or ceiling application, modern design, shower head 1 jet, square shape 200 x 200 mm, 12 mm thickness, ABS chrome plated, 100 anti-limescale rubber nozzles, easy to clean thermostatic rubber badaflex 55 shore, brass chrome plated joint, 1/2" F connection, designed for a low water consumption, high performance with low pressure, flow limiter 12 lt/min, grid filter, 5 years warranty, single box packed.