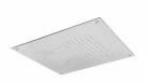

ARCA CONCEPT S.r.I.
Via del Mella, 19/21
IT - 25131 Brescia
T. +39 030 7281057
Email: info@arcaconcept.com
www.arcaconcept.com

Product name: Stainless steel shower head 1 jet EDITH series 500 x 500 x 2 mm

## **DESCRIPTION**

Stainless steel 304 L shower head, 1 jet **EDITH** collection with modern design. Square shape  $500 \times 500$  mm and 2 mm thickness. It can be used for ceiling application. This shower head is equipped with 256 anti-limescale rubber nozzles with a conical shape easy to clean. System recessed supporting frame with safety cables in stainless steel to be anchored to the ceiling. Connection  $\frac{1}{2}$  M.

**FEATURES**: MADE IN ITALY, ceiling application, modern design, shower head 1 jet, square shape 500 x 500 mm, 2 mm thickness, stainless steel, 256 rubber nozzles limescale, easy to clean thermoplastic rubber badaflex 55 shore, connection ½" F, designed for a low water consumption, high performance with low pressure, flow, filter grid and flow limiter 16 lt/min on request, 5 years warranty, single box packed.