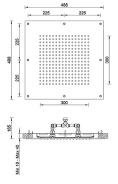

**Code**: SHDEH50501205

Weight: 0 kg

Dimension (LxWxH): 52 x 52 x 17 cm

## **DESCRIPTION**

Stainless steel 304 L shower head, 1 jet **EDITH** collection with modern design. Square shape  $500 \times 500$  mm and 2 mm thickness. It can be used for ceiling application. This shower head is equipped with 256 anti-limescale rubber nozzles with a conical shape easy to clean. System recessed supporting frame with safety cables in stainless steel to be anchored to the ceiling. Connection  $\frac{1}{2}$  M.

**FEATURES**: MADE IN ITALY, ceiling application, modern design, shower head 1 jet, square shape 500 x 500 mm, 2 mm thickness, stainless steel, 256 rubber nozzles limescale, easy to clean thermoplastic rubber badaflex 55 shore, connection ½" F, designed for a low water consumption, high performance with low pressure, flow, filter grid and flow limiter 16 lt/min on request, 5 years warranty, single box packed.