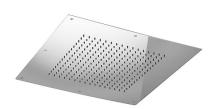

## **DESCRIPTION**

Stainless steel 304 L shower head, 1 jet **EDITH** collection with modern design. Square shape  $500 \times 500$  mm and 2 mm thickness. It can be used for ceiling application. This shower head is equipped with 256 anti-limescale rubber nozzles with a conical shape easy to clean. System recessed supporting frame with safety cables in stainless steel to be anchored to the ceiling. Connection  $\frac{1}{2}$  M.

**FEATURES**: MADE IN ITALY, ceiling application, modern design, shower head 1 jet, square shape 500 x 500 mm, 2 mm thickness, stainless steel, 256 rubber nozzles limescale, easy to clean thermoplastic rubber badaflex 55 shore, connection ½" F, designed for a low water consumption, high performance with low pressure, flow, filter grid and flow limiter 16 lt/min on request, 5 years warranty, single box packed.