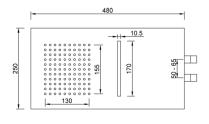

## **DESCRIPTION**

Polish stainless steel shower head, 2 jets **EVE** collection with modern design. Rectangular shape 480 x 250 mm and 2 mm thickness. It can be used for wall application. This shower head is equipped with 120 anti-limescale rubber nozzles for jet rain and rubber nozzles for jet waterfall 170 mm, with a conical shape easy to clean and necessary to install a mixer 2 way. Filter grid and flow limiter 16 lt/min and 2 connetions ½" M rain and ½" M waterfall

**FEATURES**: MADE IN ITALY, wall application, modern design, shower head 2 jets, square shape 480 x 250 mm, 2 mm thickness, polish stainless steel, 120 rubber nozzles limescale, easy to clean thermoplastic rubber badaflex 55 shore, 2 connections  $\frac{1}{2}$ " M and  $\frac{1}{2}$ " M waterfall, designed for a low water consumption, high performance with low pressure, flow filter grid and flow limiter 16 lt/min on request, 5 years warranty and single box packed.