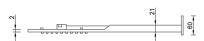

## **DESCRIPTION**

Polish stainless steel shower head, 2 jets **EVE** collection with modern design. Rectangular shape 480 x 250 mm and 2 mm thickness. It can be used for wall application. This shower head is equipped with 120 anti-limescale rubber nozzles for jet rain and rubber nozzles for jet waterfall 170 mm, with a conical shape easy to clean and necessary to install a mixer 2 way. Filter grid and flow limiter 16 lt/min and 2 connetions ½" M rain and ½" M waterfall

**FEATURES**: MADE IN ITALY, wall application, modern design, shower head 2 jets, square shape 480 x 250 mm, 2 mm thickness, polish stainless steel, 120 rubber nozzles limescale, easy to clean thermoplastic rubber badaflex 55 shore, 2 connections  $\frac{1}{2}$ " M and  $\frac{1}{2}$ " M waterfall, designed for a low water consumption, high performance with low pressure, flow filter grid and flow limiter 16 lt/min on request, 5 years warranty and single box packed.