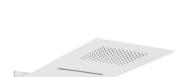

## **DESCRIPTION**

Polish stainless steel shower head, 2 jets **EVE** collection with modern design. Rectangular shape 480 x 250 mm and 2 mm thickness. It can be used for wall application. This shower head is equipped with 120 anti-limescale rubber nozzles for jet rain and rubber nozzles for jet waterfall 170 mm, with a conical shape easy to clean and necessary to install a mixer 2 way. Filter grid and flow limiter 16 lt/min and 2 connetions ½" M rain and ½" M waterfall

**FEATURES**: MADE IN ITALY, wall application, modern design, shower head 2 jets, square shape 480 x 250 mm, 2 mm thickness, polish stainless steel, 120 rubber nozzles limescale, easy to clean thermoplastic rubber badaflex 55 shore, 2 connections  $\frac{1}{2}$ " M and  $\frac{1}{2}$ " M waterfall, designed for a low water consumption, high performance with low pressure, flow filter grid and flow limiter 16 lt/min on request, 5 years warranty and single box packed.