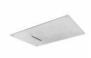

Product name: Polish stainless steel shower head 1 jet EPPS series 480 x 250 x 2 mm

**Code**: SHDEP48251207

Weight: 0 kg

Dimension (LxWxH): 27 x 50 x 4 cm

#### **DESCRIPTION**

Polish stainless steel shower head, 1 jet **EPPS** collection with modern design. Rectangular shape  $480 \times 250 \text{ mm}$  and 2 mm thickness. It can be used for wall application. This shower head is equipped with 120 anti-limescale rubber nozzles with a conical shape easy to clean. Filter grid and flow limiter16 lt/min and connetion  $\frac{1}{2}$  M.

**FEATURES**: MADE IN ITALY, wall application, modern design, shower head 1 jet, square shape 480 x 250 mm, 2 mm thickness, polish stainless steel, 120 rubber nozzles limescale, easy to clean thermoplastic rubber badaflex 55 shore, connection ½" M, designed for a low water consumption, high performance with low pressure, flow filter grid and flow limiter 16 lt/min on request, 5 years warranty and single box packed.