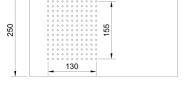

Product name: Polish stainless steel shower head 1 jet EPPS series 480 x 250 x 2 mm

**Code**: SHDEP48251207

Weight: 0 kg

Dimension (LxWxH): 27 x 50 x 4 cm

#### **DESCRIPTION**

Polish stainless steel shower head, 1 jet **EPPS** collection with modern design. Rectangular shape  $480 \times 250 \text{ mm}$  and 2 mm thickness. It can be used for wall application. This shower head is equipped with 120 anti-limescale rubber nozzles with a conical shape easy to clean. Filter grid and flow limiter16 lt/min and connetion  $\frac{1}{2}$  M.

**FEATURES**: MADE IN ITALY, wall application, modern design, shower head 1 jet, square shape 480 x 250 mm, 2 mm thickness, polish stainless steel, 120 rubber nozzles limescale, easy to clean thermoplastic rubber badaflex 55 shore, connection ½" M, designed for a low water consumption, high performance with low pressure, flow filter grid and flow limiter 16 lt/min on request, 5 years warranty and single box packed.