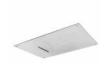

Product name: Polish stainless steel shower head 1 jet EPPS series 480 x 250 x 2 mm

**Code**: SHDEP48251207

Weight: 0 kg

Dimension (LxWxH): 27 x 50 x 4 cm

#### **DESCRIPTION**

Polish stainless steel shower head, 1 jet **EPPS** collection with modern design. Rectangular shape  $480 \times 250 \text{ mm}$  and 2 mm thickness. It can be used for wall application. This shower head is equipped with 120 anti-limescale rubber nozzles with a conical shape easy to clean. Filter grid and flow limiter16 lt/min and connetion  $\frac{1}{2}$  M.

**FEATURES**: MADE IN ITALY, wall application, modern design, shower head 1 jet, square shape 480 x 250 mm, 2 mm thickness, polish stainless steel, 120 rubber nozzles limescale, easy to clean thermoplastic rubber badaflex 55 shore, connection ½" M, designed for a low water consumption, high performance with low pressure, flow filter grid and flow limiter 16 lt/min on request, 5 years warranty and single box packed.