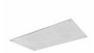

Product name: Polish stainless steel shower head 1 jet EPPS series 480 x 250 x 2 mm

**Code**: SHDEP48251207

Weight: 0 kg

Dimension (LxWxH): 27 x 50 x 4 cm

#### **DESCRIPTION**

Polish stainless steel shower head, 1 jet **EPPS** collection with modern design. Rectangular shape  $480 \times 250 \text{ mm}$  and 2 mm thickness. It can be used for wall application. This shower head is equipped with 120 anti-limescale rubber nozzles with a conical shape easy to clean. Filter grid and flow limiter16 lt/min and connetion  $\frac{1}{2}$  M.

**FEATURES**: MADE IN ITALY, wall application, modern design, shower head 1 jet, square shape 480 x 250 mm, 2 mm thickness, polish stainless steel, 120 rubber nozzles limescale, easy to clean thermoplastic rubber badaflex 55 shore, connection ½" M, designed for a low water consumption, high performance with low pressure, flow filter grid and flow limiter 16 lt/min on request, 5 years warranty and single box packed.