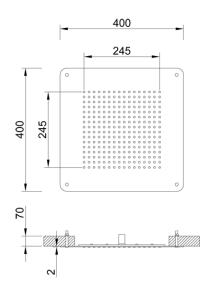

## **DESCRIPTION**

Stainless steel shower head, 1 jet **ELSON** collection with modern design. Square shape 400 x 400 mm and 2 mm thickness. It can be used for ceiling application. This shower head is equipped with 196 anti-limescale rubber nozzles with a conical shape easy to clean. Simplified system that does not require the support frame thanks to the light weight of the shower head. Limiter16 lt/min and connetion  $\frac{1}{2}$  M.

**FEATURES**: MADE IN ITALY, ceiling application, modern design, shower head 1 jet, square shape 400 x 400 mm, 2 mm thickness, stainless steel, 196 rubber nozzles limescale, easy to clean thermoplastic rubber badaflex 55 shore, connection ½" M, designed for a low water consumption, high performance with low pressure, flow filter grid and flow limiter 16 lt/min, 5 years warranty, single box packed.

**Code**: SHDEO40401207

Weight: 0 kg

Dimension (LxWxH): 42 x 42 x 4 cm