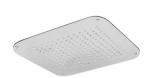

## **DESCRIPTION**

Stainless steel shower head, 1 jet **ELSON** collection with modern design. Square shape 400 x 400 mm and 2 mm thickness. It can be used for ceiling application. This shower head is equipped with 196 anti-limescale rubber nozzles with a conical shape easy to clean. Simplified system that does not require the support frame thanks to the light weight of the shower head. Limiter16 lt/min and connetion  $\frac{1}{2}$  M.

**FEATURES**: MADE IN ITALY, ceiling application, modern design, shower head 1 jet, square shape 400 x 400 mm, 2 mm thickness, stainless steel, 196 rubber nozzles limescale, easy to clean thermoplastic rubber badaflex 55 shore, connection ½" M, designed for a low water consumption, high performance with low pressure, flow filter grid and flow limiter 16 lt/min, 5 years warranty, single box packed.