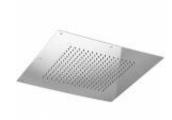

ARCA CONCEPT S.r.I. Via del Mella, 19/21 IT - 25131 Brescia

T. +39 030 7281057

Email: info@arcaconcept.com www.arcaconcept.com

Product name: Polish stainless steel shower head 1 jet ELSON series 400 x 400 x 2 mm

## **DESCRIPTION**

Stainless steel shower head, 1 jet **ELSON** collection with modern design. Square shape 400 x 400 mm and 2 mm thickness. It can be used for ceiling application. This shower head is equipped with 196 anti-limescale rubber nozzles with a conical shape easy to clean. Simplified system that does not require the support frame thanks to the light weight of the shower head. Limiter16 lt/min and connetion  $\frac{1}{2}$  M.

**FEATURES**: MADE IN ITALY, ceiling application, modern design, shower head 1 jet, square shape 400 x 400 mm, 2 mm thickness, stainless steel, 196 rubber nozzles limescale, easy to clean thermoplastic rubber badaflex 55 shore, connection ½" M, designed for a low water consumption, high performance with low pressure, flow filter grid and flow limiter 16 lt/min, 5 years warranty, single box packed.