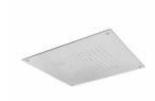

## **DESCRIPTION**

Stainless steel shower head, 1 jet **ELSON** collection with modern design. Square shape 400 x 400 mm and 2 mm thickness. It can be used for ceiling application. This shower head is equipped with 196 anti-limescale rubber nozzles with a conical shape easy to clean. Simplified system that does not require the support frame thanks to the light weight of the shower head. Limiter16 lt/min and connetion  $\frac{1}{2}$  M.

**FEATURES**: MADE IN ITALY, ceiling application, modern design, shower head 1 jet, square shape 400 x 400 mm, 2 mm thickness, stainless steel, 196 rubber nozzles limescale, easy to clean thermoplastic rubber badaflex 55 shore, connection ½" M, designed for a low water consumption, high performance with low pressure, flow filter grid and flow limiter 16 lt/min, 5 years warranty, single box packed.