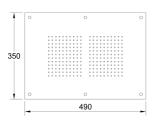

## **DESCRIPTION**

Stainless steel shower head, 1 jet **ELCE** collection with modern design. Rectangular shape 490 x 350 mm and 2 mm thickness. It can be used for ceiling application. This shower head is equipped with 240 anti-limescale rubber nozzles with a conical shape easy to clean. Simplified system that does not require the support frame thanks to the light weight of the shower head. Filter grid and flow limiter 16 lt/min and connetion ½" M.

**FEATURES**: MADE IN ITALY, ceiling application, modern design, shower head 1 jet, rectangular shape 490 x 350 mm, 2 mm thickness, stainless steel, 240 rubber nozzles limescale, easy to clean thermoplastic rubber badaflex 55 shore, connection ½" M, designed for a low water consumption, high performance with low pressure, flow filter grid and flow limiter 16 lt/min, 5 years warranty, single box packed.