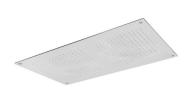

## **DESCRIPTION**

Stainless steel shower head, 1 jet **ELCE** collection with modern design. Rectangular shape 490 x 350 mm and 2 mm thickness. It can be used for ceiling application. This shower head is equipped with 240 anti-limescale rubber nozzles with a conical shape easy to clean. Simplified system that does not require the support frame thanks to the light weight of the shower head. Filter grid and flow limiter 16 lt/min and connetion ½" M.

**FEATURES**: MADE IN ITALY, ceiling application, modern design, shower head 1 jet, rectangular shape 490 x 350 mm, 2 mm thickness, stainless steel, 240 rubber nozzles limescale, easy to clean thermoplastic rubber badaflex 55 shore, connection ½" M, designed for a low water consumption, high performance with low pressure, flow filter grid and flow limiter 16 lt/min, 5 years warranty, single box packed.