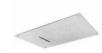

## **DESCRIPTION**

Stainless steel shower head, 1 jet **ELCE** collection with modern design. Rectangular shape 490 x 350 mm and 2 mm thickness. It can be used for ceiling application. This shower head is equipped with 240 anti-limescale rubber nozzles with a conical shape easy to clean. Simplified system that does not require the support frame thanks to the light weight of the shower head. Filter grid and flow limiter 16 lt/min and connetion ½" M.

**FEATURES**: MADE IN ITALY, ceiling application, modern design, shower head 1 jet, rectangular shape 490 x 350 mm, 2 mm thickness, stainless steel, 240 rubber nozzles limescale, easy to clean thermoplastic rubber badaflex 55 shore, connection ½" M, designed for a low water consumption, high performance with low pressure, flow filter grid and flow limiter 16 lt/min, 5 years warranty, single box packed.