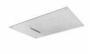

## Products and accessories available

SHDEG55403205 Stainless steel shower head 3 jets ENIGMA series 550 x 400 x 2 mm

SHDEA70401207 Polish stainless steel shower head 1 jet ELODEA series 700 x 400 x 2 mm