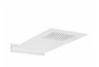

## **DESCRIPTION**

Stainless steel shower head, 1 jet **ELCE** collection with modern design. Rectangular shape 490 x 350 mm and 2 mm thickness. It can be used for ceiling application. This shower head is equipped with 240 anti-limescale rubber nozzles with a conical shape easy to clean. Simplified system that does not require the support frame thanks to the light weight of the shower head. Filter grid and flow limiter 16 lt/min and connetion ½" M.

**FEATURES**: MADE IN ITALY, ceiling application, modern design, shower head 1 jet, rectangular shape 490 x 350 mm, 2 mm thickness, stainless steel, 240 rubber nozzles limescale, easy to clean thermoplastic rubber badaflex 55 shore, connection ½" M, designed for a low water consumption, high performance with low pressure, flow filter grid and flow limiter 16 lt/min, 5 years warranty, single box packed.