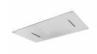

## **DESCRIPTION**

Stainless steel shower head, 1 jet **ELCE** collection with modern design. Rectangular shape 490 x 350 mm and 2 mm thickness. It can be used for ceiling application. This shower head is equipped with 240 anti-limescale rubber nozzles with a conical shape easy to clean. Simplified system that does not require the support frame thanks to the light weight of the shower head. Filter grid and flow limiter 16 lt/min and connetion ½" M.

**FEATURES**: MADE IN ITALY, ceiling application, modern design, shower head 1 jet, rectangular shape 490 x 350 mm, 2 mm thickness, stainless steel, 240 rubber nozzles limescale, easy to clean thermoplastic rubber badaflex 55 shore, connection ½" M, designed for a low water consumption, high performance with low pressure, flow filter grid and flow limiter 16 lt/min, 5 years warranty, single box packed.