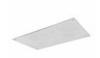

## Products and accessories available

SHDEG55403205 Stainless steel shower head 3 jets ENIGMA series 550 x 400 x 2 mm

SHDEA70401207 Polish stainless steel shower head 1 jet ELODEA series 700 x 400 x 2 mm