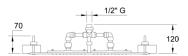

## **DESCRIPTION**

Stainless steel shower head, 1 jet **ELCE** collection with modern design. Rectangular shape 490 x 350 mm and 2 mm thickness. It can be used for ceiling application. This shower head is equipped with 240 anti-limescale rubber nozzles with a conical shape easy to clean. Simplified system that does not require the support frame thanks to the light weight of the shower head. Filter grid and flow limiter 16 lt/min and connetion ½" M.

**FEATURES**: MADE IN ITALY, ceiling application, modern design, shower head 1 jet, rectangular shape 490 x 350 mm, 2 mm thickness, stainless steel, 240 rubber nozzles limescale, easy to clean thermoplastic rubber badaflex 55 shore, connection ½" M, designed for a low water consumption, high performance with low pressure, flow filter grid and flow limiter 16 lt/min, 5 years warranty, single box packed.