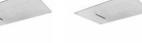

## **DESCRIPTION**

Stainless steel shower head, 1 jet ELODEA collection with modern design. Rectangular shape 700 x 400 mm and 2 mm thickness. It can be used for ceiling application. This shower head is equipped with 392 anti-limescale rubber nozzles with a conical shape easy to clean. System recessed supporting frame with safety cables in stainless steel to be anchored to the ceiling. Filter grid and flow limiter 16 lt/min and connection ½" M.

FEATURES: MADE IN ITALY, ceiling application, modern design, square head 1 jet, rectangular shape 700 x 400 mm, 2 mm thickness, stainless steel, 392 rubber nozzles limescale, easy to clean thermoplastic rubber badaflex 55 shore, connection ½" M, designed for a low water consumption, high performance with low pressure, flow filter grid and flow limiter 16 lt/min on request, 5 years warranty, single box packed.