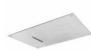

## **DESCRIPTION**

Stainless steel shower head, 1 jet ELODEA collection with modern design. Rectangular shape 700 x 400 mm and 2 mm thickness. It can be used for ceiling application. This shower head is equipped with 392 anti-limescale rubber nozzles with a conical shape easy to clean. System recessed supporting frame with safety cables in stainless steel to be anchored to the ceiling. Filter grid and flow limiter 16 lt/min and connection ½" M.

FEATURES: MADE IN ITALY, ceiling application, modern design, square head 1 jet, rectangular shape 700 x 400 mm, 2 mm thickness, stainless steel, 392 rubber nozzles limescale, easy to clean thermoplastic rubber badaflex 55 shore, connection ½" M, designed for a low water consumption, high performance with low pressure, flow filter grid and flow limiter 16 lt/min on request, 5 years warranty, single box packed.