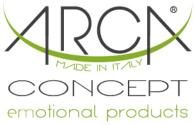

## **DESCRIPTION**

Stainless steel shower head, 1 jet ELODEA collection with modern design. Rectangular shape 700 x 400 mm and 2 mm thickness. It can be used for ceiling application. This shower head is equipped with 392 anti-limescale rubber nozzles with a conical shape easy to clean. System recessed supporting frame with safety cables in stainless steel to be anchored to the ceiling. Filter grid and flow limiter 16 lt/min and connection ½" M.

FEATURES: MADE IN ITALY, ceiling application, modern design, square head 1 jet, rectangular shape 700 x 400 mm, 2 mm thickness, stainless steel, 392 rubber nozzles limescale, easy to clean thermoplastic rubber badaflex 55 shore, connection ½" M, designed for a low water consumption, high performance with low pressure, flow filter grid and flow limiter 16 lt/min on request, 5 years warranty, single box packed.