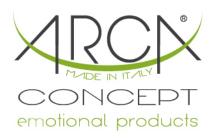

Product name : Polish stainless steel shower head 2 jets ELOISA series 550 x 400 x 2 mm Code : SHDEI55402207 Weight : 0 kg Dimension (LxWxH) : 42 x 57 x 4 cm

## DESCRIPTION

Stainless steel shower head, 2 jets **ELOISA** collection with modern design. Rectangular shape 550 x 400 mm and 2 mm thickness. It can be used for ceiling application. This shower head is equipped with 196 anti-limescale rubber nozzles for jet rain and rubber nozzles for jet waterfall 150 mm, with a conical shape easy to clean. System recessed supporting frame with safety cables in stainless steel to be anchored to the ceiling and necessary to install a mixer 2 way. Filter grid and flow limiter 16 lt/min and 2 connections ½" M rain and ½" F waterfall.

**FEATURES**: MADE IN ITALY, ceiling application, modern design, shower head 2 jets, rectangular shape 550 x 400 mm, 2 mm thickness, stainless steel, 196 rubber nozzles limescale, easy to clean thermoplastic rubber badaflex 55 shore, 2 connections ½" M and ½" F waterfall, designed for a low water consumption, high performance with low pressure, filter grid and flow limiter 16 lt/min, 5 years warranty, single box packed.