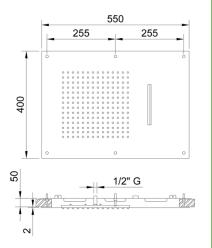

Product name : Polish stainless steel shower head 2 jets ELOISA series 550 x 400 x 2 mm Code : SHDEI55402207 Weight : 0 kg Dimension (LxWxH) : 42 x 57 x 4 cm

## DESCRIPTION

Stainless steel shower head, 2 jets **ELOISA** collection with modern design. Rectangular shape 550 x 400 mm and 2 mm thickness. It can be used for ceiling application. This shower head is equipped with 196 anti-limescale rubber nozzles for jet rain and rubber nozzles for jet waterfall 150 mm, with a conical shape easy to clean. System recessed supporting frame with safety cables in stainless steel to be anchored to the ceiling and necessary to install a mixer 2 way. Filter grid and flow limiter 16 lt/min and 2 connections ½" M rain and ½" F waterfall.

**FEATURES**: MADE IN ITALY, ceiling application, modern design, shower head 2 jets, rectangular shape 550 x 400 mm, 2 mm thickness, stainless steel, 196 rubber nozzles limescale, easy to clean thermoplastic rubber badaflex 55 shore, 2 connections ½" M and ½" F waterfall, designed for a low water consumption, high performance with low pressure, filter grid and flow limiter 16 lt/min, 5 years warranty, single box packed.