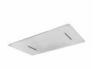

Product name : Polish stainless steel shower head 2 jets ELOISA series 550 x 400 x 2 mm Code : SHDEI55402207 Weight : 0 kg Dimension (LxWxH) : 42 x 57 x 4 cm

## DESCRIPTION

Stainless steel shower head, 2 jets **ELOISA** collection with modern design. Rectangular shape 550 x 400 mm and 2 mm thickness. It can be used for ceiling application. This shower head is equipped with 196 anti-limescale rubber nozzles for jet rain and rubber nozzles for jet waterfall 150 mm, with a conical shape easy to clean. System recessed supporting frame with safety cables in stainless steel to be anchored to the ceiling and necessary to install a mixer 2 way. Filter grid and flow limiter 16 lt/min and 2 connections ½" M rain and ½" F waterfall.

**FEATURES**: MADE IN ITALY, ceiling application, modern design, shower head 2 jets, rectangular shape 550 x 400 mm, 2 mm thickness, stainless steel, 196 rubber nozzles limescale, easy to clean thermoplastic rubber badaflex 55 shore, 2 connections ½" M and ½" F waterfall, designed for a low water consumption, high performance with low pressure, filter grid and flow limiter 16 lt/min, 5 years warranty, single box packed.