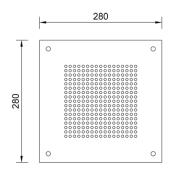

## **DESCRIPTION**

Polish stainless steel shower head, 1 jet **DALILA** collection with modern design. Square shape 280 x 280 mm and 2 mm thickness. It can be used for ceiling application. This shower head is equipped with 144 anti-limescale rubber nozzles with a conical shape easy to clean. Simplified system that does not require the support frame thanks to the light weight of the shower head. filter grid and flow limiter 16 lt/min and connection ½" M.

**FEATURES**: MADE IN ITALY, application, modern design, shower head 1 jet, square shape 280 x 280 mm, 2 mm thickness, polish stainless steel, 144 rubber nozzles limescale, easy to clean thermoplastic rubber badaflex 55 shore, connection ½" M, designed for a low water consumption, high performance with low pressure, flow limiter 16 lt/min, grid filter, 5 years warranty, single box packed.