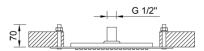

## **DESCRIPTION**

Polish stainless steel shower head, 1 jet **DALILA** collection with modern design. Square shape 280 x 280 mm and 2 mm thickness. It can be used for ceiling application. This shower head is equipped with 144 anti-limescale rubber nozzles with a conical shape easy to clean. Simplified system that does not require the support frame thanks to the light weight of the shower head. filter grid and flow limiter 16 lt/min and connection ½" M.

**FEATURES**: MADE IN ITALY, application, modern design, shower head 1 jet, square shape 280 x 280 mm, 2 mm thickness, polish stainless steel, 144 rubber nozzles limescale, easy to clean thermoplastic rubber badaflex 55 shore, connection ½" M, designed for a low water consumption, high performance with low pressure, flow limiter 16 lt/min, grid filter, 5 years warranty, single box packed.