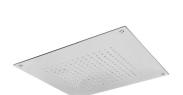

## **DESCRIPTION**

Polish stainless steel shower head, 1 jet **DALILA** collection with modern design. Square shape 280 x 280 mm and 2 mm thickness. It can be used for ceiling application. This shower head is equipped with 144 anti-limescale rubber nozzles with a conical shape easy to clean. Simplified system that does not require the support frame thanks to the light weight of the shower head. filter grid and flow limiter 16 lt/min and connection ½" M.

**FEATURES**: MADE IN ITALY, application, modern design, shower head 1 jet, square shape 280 x 280 mm, 2 mm thickness, polish stainless steel, 144 rubber nozzles limescale, easy to clean thermoplastic rubber badaflex 55 shore, connection ½" M, designed for a low water consumption, high performance with low pressure, flow limiter 16 lt/min, grid filter, 5 years warranty, single box packed.