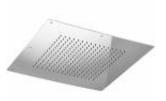

## **DESCRIPTION**

Polish stainless steel shower head, 1 jet **DALILA** collection with modern design. Square shape 280 x 280 mm and 2 mm thickness. It can be used for ceiling application. This shower head is equipped with 144 anti-limescale rubber nozzles with a conical shape easy to clean. Simplified system that does not require the support frame thanks to the light weight of the shower head. filter grid and flow limiter 16 lt/min and connection ½" M.

**FEATURES**: MADE IN ITALY, application, modern design, shower head 1 jet, square shape 280 x 280 mm, 2 mm thickness, polish stainless steel, 144 rubber nozzles limescale, easy to clean thermoplastic rubber badaflex 55 shore, connection ½" M, designed for a low water consumption, high performance with low pressure, flow limiter 16 lt/min, grid filter, 5 years warranty, single box packed.